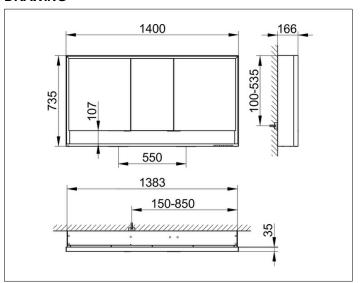

# PRODUCT DATA SHEET



## **Royal Lumos** 14306171323 Mirror cabinet

#### **PRODUCT**



#### **DRAWING**



### **PRODUCT ATTRIBUTES**

wall mounted,

adjustable light colour from 2700 kelvin (warm white) to 6500 kelvin (daylight),

3 hinged double sided crystal mirrored doors,

Body: aluminium silver anodized

Body panels made from rear-lacquered white glass

interior rear wall mirrored

Operation:

key panel with capacitive touch sensor,

DALI controlled

Illumination:

frame lighting and washbasin/shelf light separately, infinitely dimmable and can be switched on/off LED 68 watt (lifespan > 30.000 hours) infinitely dimmable EEK: C , 68 kWh/1000h

### **EQUIPMENT**

- 2 sockets
- 3 x 2 adjustable glass shelves
- storage space across full width
- soft-closing doors

### **SURFACE**

silver anodized

#### **DIMENSION**

1400 x 735 x 165 mm