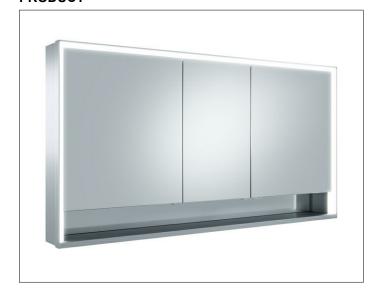

#### **PRODUCT**

### **PRODUCT ATTRIBUTES**

wall mounted,

adjustable light colour from 2700 kelvin (warm white) to 6500 kelvin (daylight),

3 hinged double sided crystal mirrored doors,

Body: aluminium silver anodized

Body panels made from rear-lacquered white glass

interior rear wall mirrored

Operation:

key panel with capacitive touch sensor,

DALI controlled

Illumination:

frame lighting and washbasin/shelf light separately, infinitely dimmable and can be switched on/off LED 68 watt (lifespan > 30.000 hours) infinitely dimmable EEK: C , 68 kWh/1000h

### **EQUIPMENT**

- 1 shaver socket
- 3 x 2 adjustable glass shelves
- storage space across full width
- soft-closing doors

### **SURFACE**

silver anodized