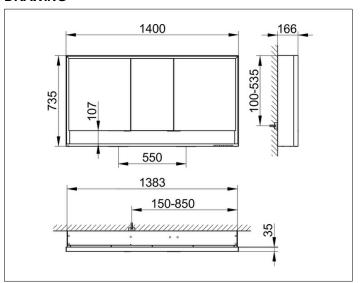

# PRODUCT DATA SHEET



## **Royal Lumos** 14306171333 Mirror cabinet

#### **PRODUCT**



#### **DRAWING**



### **PRODUCT ATTRIBUTES**

wall mounted,

adjustable light colour from 2700 kelvin (warm white) to 6500 kelvin (daylight),

3 hinged double sided crystal mirrored doors,

Body: aluminium silver anodized

Body panels made from rear-lacquered white glass

interior rear wall mirrored

Operation:

key panel with capacitive touch sensor,

DALI controlled

Illumination:

frame lighting and washbasin/shelf light separately, infinitely dimmable and can be switched on/off LED 68 watt (lifespan > 30.000 hours) infinitely dimmable EEK: C , 68 kWh/1000h

### **EQUIPMENT**

- 1 shaver socket
- 3 x 2 adjustable glass shelves
- storage space across full width
- soft-closing doors

### **SURFACE**

silver anodized

#### **DIMENSION**

1400 x 735 x 165 mm