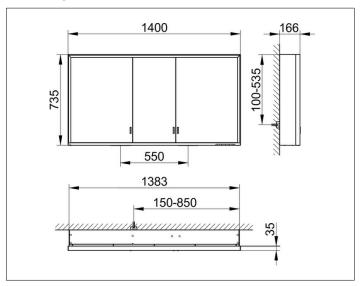

# PRODUCT DATA SHEET



## **Royal Lumos** 14306172303 Mirror cabinet

#### **PRODUCT**



#### **DRAWING**



### **PRODUCT ATTRIBUTES**

wall mounted,

adjustable light colour from 2700 kelvin (warm white) to 6500 kelvin (daylight),

3 hinged double sided crystal mirrored doors,

Body: aluminium silver anodized

Body panels made from rear-lacquered white glass

interior rear wall mirrored

Operation:

key panel with capacitive touch sensor,

DALI controlled

Illumination:

frame lighting and washbasin/shelf light separately, infinitely dimmable and can be switched on/off LED 68 watt (lifespan > 30.000 hours) infinitely dimmable EEK: C , 68 kWh/1000h

### **EQUIPMENT**

- 2 sockets
- 3 x 2 adjustable glass shelves
- hidden storage space across full width
- soft-closing doors

### **SURFACE**

silver anodized

#### **DIMENSION**

1400 x 735 x 165 mm