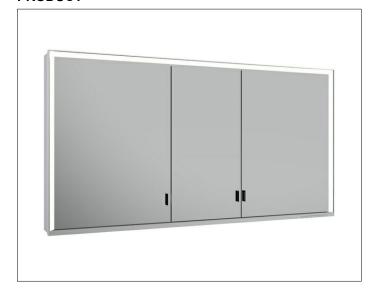

### **PRODUCT ATTRIBUTES**

wall mounted,

adjustable light colour from 2700 kelvin (warm white) to 6500 kelvin (daylight),

3 hinged double sided crystal mirrored doors,

Body: aluminium silver anodized

Body panels made from rear-lacquered white glass

interior rear wall mirrored

Operation:

key panel with capacitive touch sensor,

DALI controlled

Illumination:

frame lighting and washbasin/shelf light separately, infinitely dimmable and can be switched on/off LED 68 watt (lifespan > 30.000 hours) infinitely dimmable EEK: C , 68 kWh/1000h

### **EQUIPMENT**

- 2 sockets
- 3 x 2 adjustable glass shelves
- hidden storage space across full width
- soft-closing doors

### **SURFACE**

silver anodized