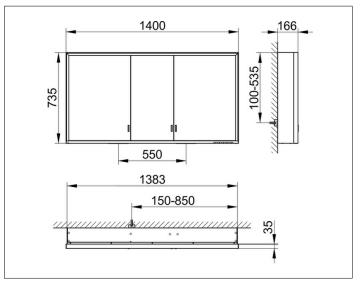

# PRODUCT DATA SHEET



## **Royal Lumos** 14306172313 Mirror cabinet

#### **PRODUCT**



#### **DRAWING**



### **PRODUCT ATTRIBUTES**

wall mounted,

adjustable light colour from 2700 kelvin (warm white) to 6500 kelvin (daylight),

3 hinged double sided crystal mirrored doors,

Body: aluminium silver anodized

Body panels made from rear-lacquered white glass

interior rear wall mirrored

Operation:

key panel with capacitive touch sensor,

DALI controlled

Illumination:

frame lighting and washbasin/shelf light separately, infinitely dimmable and can be switched on/off LED 68 watt (lifespan > 30.000 hours) infinitely dimmable EEK: C , 68 kWh/1000h

### **EQUIPMENT**

- 2 sockets
- 3 x 2 adjustable glass shelves
- hidden storage space across full width
- soft-closing doors

### **SURFACE**

silver anodized

#### **DIMENSION**

1400 x 735 x 165 mm