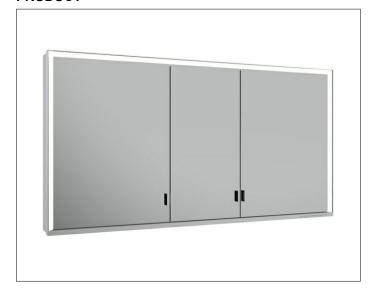

## **Royal Lumos** 14306172313 Mirror cabinet

### **PRODUCT ATTRIBUTES**

wall mounted,

adjustable light colour from 2700 kelvin (warm white) to 6500 kelvin (daylight),

3 hinged double sided crystal mirrored doors,

Body: aluminium silver anodized

Body panels made from rear-lacquered white glass

interior rear wall mirrored

Operation:

key panel with capacitive touch sensor,

DALI controlled

Illumination:

frame lighting and washbasin/shelf light separately, infinitely dimmable and can be switched on/off LED 68 watt (lifespan > 30.000 hours) infinitely dimmable EEK: C , 68 kWh/1000h

### **EQUIPMENT**

- 2 sockets
- 3 x 2 adjustable glass shelves
- hidden storage space across full width
- soft-closing doors