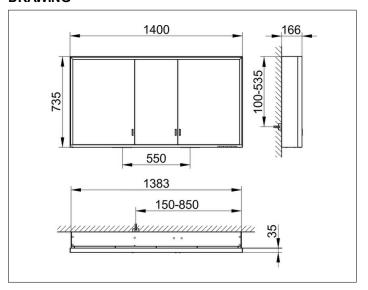

# PRODUCT DATA SHEET



## **Royal Lumos** 14306172323 Mirror cabinet

#### **PRODUCT**



#### **DRAWING**



### **PRODUCT ATTRIBUTES**

wall mounted,

adjustable light colour from 2700 kelvin (warm white) to 6500 kelvin (daylight),

3 hinged double sided crystal mirrored doors,

Body: aluminium silver anodized

Body panels made from rear-lacquered white glass

interior rear wall mirrored

Operation:

key panel with capacitive touch sensor,

DALI controlled

Illumination:

frame lighting and washbasin/shelf light separately,

infinitely dimmable and can be switched on/off LED 68 watt (lifespan > 30.000 hours) infinitely dimmable EEK: C , 68 kWh/1000h

### **EQUIPMENT**

- 2 sockets
- 3 x 2 adjustable glass shelves
- hidden storage space across full width
- soft-closing doors

### **SURFACE**

silver anodized

#### **DIMENSION**

1400 x 735 x 165 mm