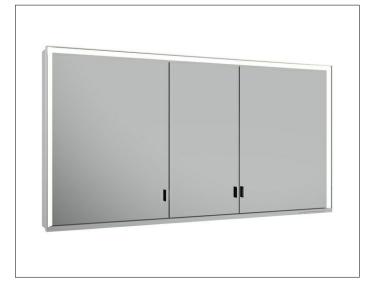

#### **PRODUCT**

### **PRODUCT ATTRIBUTES**

wall mounted,

adjustable light colour from 2700 kelvin (warm white) to 6500 kelvin (daylight),

3 hinged double sided crystal mirrored doors,

Body: aluminium silver anodized

Body panels made from rear-lacquered white glass

interior rear wall mirrored

Operation:

key panel with capacitive touch sensor,

DALI controlled

Illumination:

frame lighting and washbasin/shelf light separately,

infinitely dimmable and can be switched on/off LED 68 watt (lifespan > 30.000 hours) infinitely dimmable EEK: C , 68 kWh/1000h

### **EQUIPMENT**

- 2 sockets
- 3 x 2 adjustable glass shelves
- hidden storage space across full width
- soft-closing doors

### **SURFACE**

silver anodized