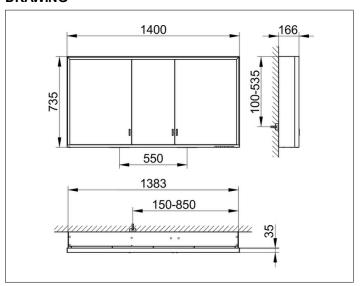

# PRODUCT DATA SHEET



## **Royal Lumos** 14306172333 Mirror cabinet

#### **PRODUCT**



#### **DRAWING**



### **PRODUCT ATTRIBUTES**

wall mounted,

adjustable light colour from 2700 kelvin (warm white) to 6500 kelvin (daylight),

3 hinged double sided crystal mirrored doors,

Body: aluminium silver anodized

Body panels made from rear-lacquered white glass

interior rear wall mirrored

Operation:

key panel with capacitive touch sensor,

DALI controlled

Illumination:

frame lighting and washbasin/shelf light separately, infinitely dimmable and can be switched on/off LED 68 watt (lifespan > 30.000 hours) infinitely dimmable EEK: C , 68 kWh/1000h

### **EQUIPMENT**

- 1 shaver socket
- 3 x 2 adjustable glass shelves
- hidden storage space across full width
- soft-closing doors

### **SURFACE**

silver anodized

#### **DIMENSION**

1400 x 735 x 165 mm