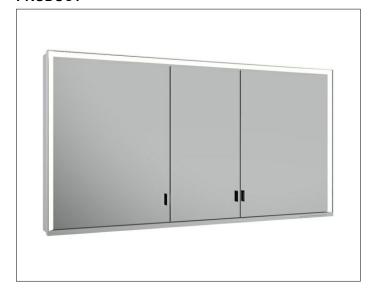

#### **PRODUCT**

### **PRODUCT ATTRIBUTES**

wall mounted,

adjustable light colour from 2700 kelvin (warm white) to 6500 kelvin (daylight),

3 hinged double sided crystal mirrored doors,

Body: aluminium silver anodized

Body panels made from rear-lacquered white glass

### **EQUIPMENT**

- 1 shaver socket
- 3 x 2 adjustable glass shelves
- hidden storage space across full width
- soft-closing doors

### **SURFACE**

silver anodized