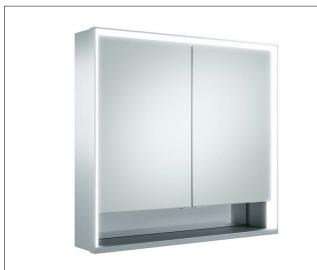

### Royal Lumos 14307171301 Mirror cabinet

## **PRODUCT ATTRIBUTES**

wall mounted, adjustable light colour from 2700 kelvin (warm white) to 6500 kelvin (daylight), 2 hinged double sided crystal mirrored doors, Body: aluminium silver anodized Body panels made from rear-lacquered white glass interior rear wall mirrored Operation: key panel with capacitive touch sensor, integrated extension function for e.g. ligth switch Illumination: frame lighting and washbasin/shelf light separately, infinitely dimmable and can be switched on/off LED 55 watt (lifespan > 30.000 hours) infinitely dimmable EEK: C , 55 kWh/1000h

### EQUIPMENT

- 2 sockets
- 2 x 2 adjustable glass shelves
- storage space across full width
  soft-closing doors

#### SURFACE

silver anodized