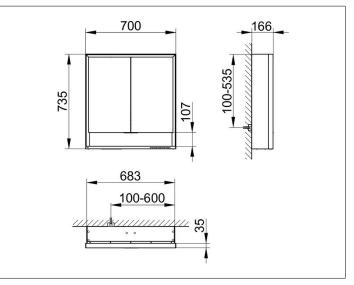

# PRODUCT DATA SHEET

### Royal Lumos 14307171301 Mirror cabinet

### PRODUCT



### DRAWING



KEUCC

## **PRODUCT ATTRIBUTES**

wall mounted, adjustable light colour from 2700 kelvin (warm white) to 6500 kelvin (daylight), 2 hinged double sided crystal mirrored doors, Body: aluminium silver anodized Body panels made from rear-lacquered white glass interior rear wall mirrored Operation: key panel with capacitive touch sensor, integrated extension function for e.g. ligth switch Illumination: frame lighting and washbasin/shelf light separately, infinitely dimmable and can be switched on/off LED 55 watt (lifespan > 30.000 hours) infinitely dimmable EEK: C , 55 kWh/1000h

### EQUIPMENT

- 2 sockets
- 2 x 2 adjustable glass shelves
- storage space across full width
  soft-closing doors

#### SURFACE

silver anodized

#### DIMENSION

700 x 735 x 165 mm