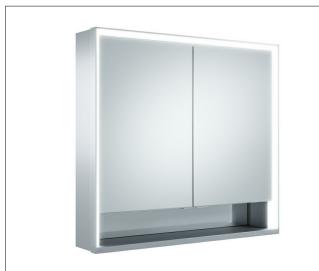

# **Royal Lumos** 14307171304 Mirror cabinet

# **PRODUCT ATTRIBUTES**

wall mounted,

with mirror heating (placed in the centre of the doors), adjustable light colour from 2700 kelvin (warm white) to 6500 kelvin (daylight),

2 hinged double sided crystal mirrored doors, Body: aluminium silver anodized

interior rear wall mirrored

Operation: key panel with capacitive touch sensor,

integrated extension function for e.g. ligth switch Mirror heating:

60 watt, visual display of the heat up period,

automatic switch-off is performed after 20 minutes Illumination: frame lighting and washbasin/shelf light separately,

infinitely dimmable and can be switched on/off LED 55 watt (lifespan > 30.000 hours)

#### EQUIPMENT

- 2 sockets

- 2 x 2 adjustable glass shelves
- storage space across full width
- soft-closing door

# SURFACE

silver anodized