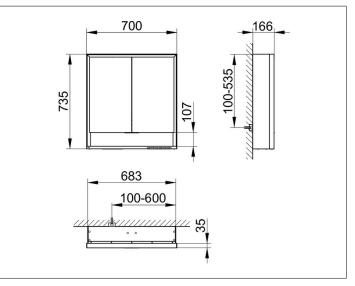

# PRODUCT DATA SHEET

# **Royal Lumos** 14307171304 Mirror cabinet

### PRODUCT



# DRAWING



KFUCC

# **PRODUCT ATTRIBUTES**

wall mounted,

with mirror heating (placed in the centre of the doors), adjustable light colour from 2700 kelvin (warm white) to 6500 kelvin (daylight),

2 hinged double sided crystal mirrored doors, Body: aluminium silver anodized

interior rear wall mirrored

Operation: key panel with capacitive touch sensor,

integrated extension function for e.g. ligth switch Mirror heating:

60 watt, visual display of the heat up period,

automatic switch-off is performed after 20 minutes Illumination: frame lighting and washbasin/shelf light separately,

infinitely dimmable and can be switched on/off LED 55 watt (lifespan > 30.000 hours)

#### EQUIPMENT

- 2 sockets

- 2 x 2 adjustable glass shelves
- storage space across full width
- soft-closing door

# SURFACE

s