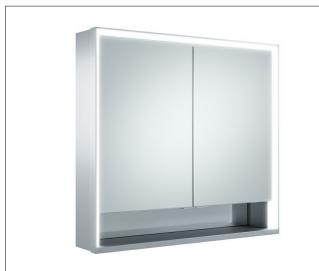

### Royal Lumos 14307171311 Mirror cabinet

## **PRODUCT ATTRIBUTES**

wall mounted, adjustable light colour from 2700 kelvin (warm white) to 6500 kelvin (daylight), 2 hinged double sided crystal mirrored doors, Body: aluminium silver anodized Body panels made from rear-lacquered white glass interior rear wall mirrored Operation: key panel with capacitive touch sensor, integrated extension function for e.g. ligth switch Illumination: frame lighting and washbasin/shelf light separately, infinitely dimmable and can be switched on/off LED 55 watt (lifespan > 30.000 hours) infinitely dimmable EEK: C , 55 kWh/1000h

### EQUIPMENT

- 2 sockets
- 2 x 2 adjustable glass shelves
- storage space across full width
  soft-closing doors

#### SURFACE

silver anodized