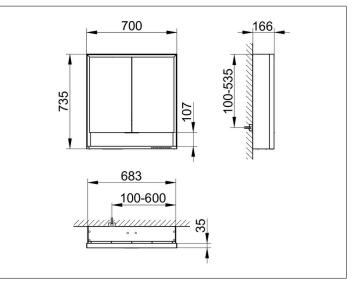

# PRODUCT DATA SHEET

### Royal Lumos 14307171311 Mirror cabinet

#### PRODUCT



### DRAWING



KEUCC

## **PRODUCT ATTRIBUTES**

wall mounted, adjustable light colour from 2700 kelvin (warm white) to 6500 kelvin (daylight), 2 hinged double sided crystal mirrored doors, Body: aluminium silver anodized Body panels made from rear-lacquered white glass interior rear wall mirrored Operation: key panel with capacitive touch sensor, integrated extension function for e.g. ligth switch Illumination: frame lighting and washbasin/shelf light separately, infinitely dimmable and can be switched on/off LED 55 watt (lifespan > 30.000 hours) infinitely dimmable EEK: C , 55 kWh/1000h

### EQUIPMENT

- 2 sockets
- 2 x 2 adjustable glass shelves
- storage space across full width
  soft-closing doors

#### SURFACE

silver anodized

#### DIMENSION

700 x 735 x 165 mm