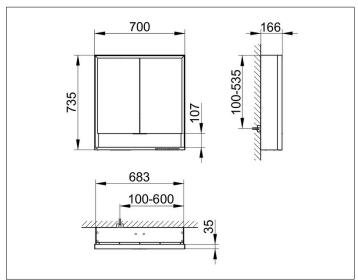

# PRODUCT DATA SHEET



## **Royal Lumos** 14307171314 Mirror cabinet

#### **PRODUCT**



#### **DRAWING**



### **PRODUCT ATTRIBUTES**

wall mounted,

with mirror heating (placed in the centre of the doors), adjustable light colour from 2700 kelvin (warm white) to 6500 kelvin (daylight),

2 hinged double sided crystal mirrored doors, Body: aluminium silver anodized

interior rear wall mirrored

Operation:

key panel with capacitive touch sensor,

integrated extension function for e.g. ligth switch Mirror heating:

60 watt, visual display of the heat up period, automatic switch-off is performed after 20 minutes Illumination:

frame lighting and washbasin/shelf light separately, infinitely dimmable and can be switched on/off LED 55 watt (lifespan > 30.000 hours)

### **EQUIPMENT**

- 2 sockets
- 2 x 2 adjustable glass shelves
- storage space across full width
- soft-closing door

#### **SURFACE*