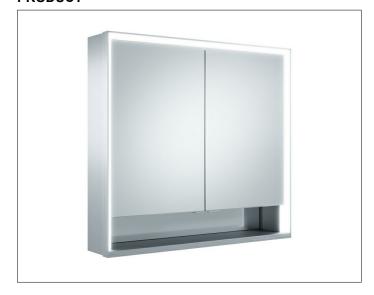

#### **PRODUCT**

### **PRODUCT ATTRIBUTES**

wall mounted,

with mirror heating (placed in the centre of the doors), adjustable light colour from 2700 kelvin (warm white) to 6500 kelvin (daylight),

2 hinged double sided crystal mirrored doors, Body: aluminium silver anodized

interior rear wall mirrored

Operation:

key panel with capacitive touch sensor,

integrated extension function for e.g. ligth switch Mirror heating:

60 watt, visual display of the heat up period, automatic switch-off is performed after 20 minutes Illumination:

frame lighting and washbasin/shelf light separately, infinitely dimmable and can be switched on/off LED 55 watt (lifespan > 30.000 hours)

### **EQUIPMENT**

- 2 sockets
- 2 x 2 adjustable glass shelves
- storage space across full width
- soft-closing door

#### **SURFACE**

silver anodized