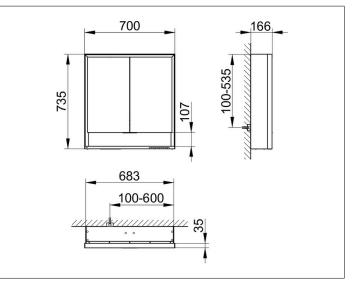

# PRODUCT DATA SHEET

## Royal Lumos 14307171321 Mirror cabinet

## PRODUCT



## DRAWING



KEUCC

# **PRODUCT ATTRIBUTES**

wall mounted, adjustable light colour from 2700 kelvin (warm white) to 6500 kelvin (daylight), 2 hinged double sided crystal mirrored doors, Body: aluminium silver anodized Body panels made from rear-lacquered white glass interior rear wall mirrored Operation: key panel with capacitive touch sensor, integrated extension function for e.g. ligth switch Illumination: frame lighting and washbasin/shelf light separately, infinitely dimmable and can be switched on/off LED 55 watt (lifespan > 30.000 hours) infinitely dimmable EEK: C , 55 kWh/1000h

## EQUIPMENT

- 2 sockets
- 2 x 2 adjustable glass shelves
- storage space across full width
- soft-closing doors

## SURFACE

silver anodized

#### DIMENSION

700 x 735 x 165 mm