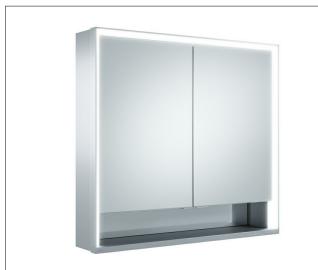

## Royal Lumos 14307171321 Mirror cabinet

# **PRODUCT ATTRIBUTES**

wall mounted, adjustable light colour from 2700 kelvin (warm white) to 6500 kelvin (daylight), 2 hinged double sided crystal mirrored doors, Body: aluminium silver anodized Body panels made from rear-lacquered white glass interior rear wall mirrored Operation: key panel with capacitive touch sensor, integrated extension function for e.g. ligth switch Illumination: frame lighting and washbasin/shelf light separately, infinitely dimmable and can be switched on/off LED 55 watt (lifespan > 30.000 hours) infinitely dimmable EEK: C , 55 kWh/1000h

## EQUIPMENT

- 2 sockets
- 2 x 2 adjustable glass shelves
- storage space across full width
- soft-closing doors

## SURFACE

silver anodized