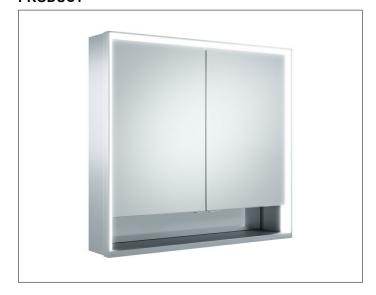

#### **PRODUCT**

### **PRODUCT ATTRIBUTES**

wall mounted,

adjustable light colour from 2700 kelvin (warm white) to 6500 kelvin (daylight),

2 hinged double sided crystal mirrored doors,

Body: aluminium silver anodized

Body panels made from rear-lacquered white glass

interior rear wall mirrored

Operation:

key panel with capacitive touch sensor,

integrated extension function for e.g. ligth switch

Illumination:

frame lighting and washbasin/shelf light separately, infinitely dimmable and can be switched on/off LED 55 watt (lifespan > 30.000 hours) infinitely dimmable EEK: C , 55 kWh/1000h

### **EQUIPMENT**

- 1 shaver socket
- 2 x 2 adjustable glass shelves
- storage space across full width
- soft-closing doors

### **SURFACE**

silver anodized