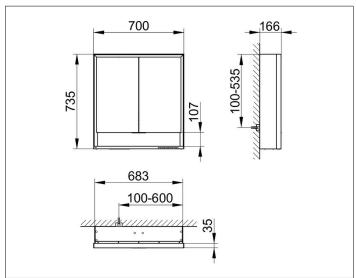

# PRODUCT DATA SHEET



## **Royal Lumos** 14307171331 Mirror cabinet

#### **PRODUCT**



#### **DRAWING**



### **PRODUCT ATTRIBUTES**

wall mounted,

adjustable light colour from 2700 kelvin (warm white) to 6500 kelvin (daylight),

2 hinged double sided crystal mirrored doors,

Body: aluminium silver anodized

Body panels made from rear-lacquered white glass

interior rear wall mirrored

Operation:

key panel with capacitive touch sensor,

integrated extension function for e.g. ligth switch

Illumination:

frame lighting and washbasin/shelf light separately, infinitely dimmable and can be switched on/off LED 55 watt (lifespan > 30.000 hours) infinitely dimmable EEK: C , 55 kWh/1000h

### **EQUIPMENT**

- 1 shaver socket
- 2 x 2 adjustable glass shelves
- storage space across full width
- soft-closing doors

### **SURFACE**

silver anodized

#### **DIMENSION**

700 x 735 x 165 mm