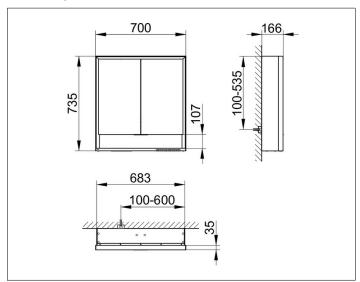

# PRODUCT DATA SHEET



# Royal Lumos 14307171334 Mirror cabinet

#### **PRODUCT**



#### **DRAWING**



## **PRODUCT ATTRIBUTES**

wall mounted,

with mirror heating (placed in the centre of the doors), adjustable light colour from 2700 kelvin (warm white) to 6500 kelvin (daylight),

2 hinged double sided crystal mirrored doors,

Body: aluminium silver anodized

interior rear wall mirrored

Operation:

key panel with capacitive touch sensor,

integrated extension function for e.g. ligth switch

Mirror heating:

60 watt, visual display of the heat up period, automatic switch-off is performed after 20 minutes

Illumination:

frame lighting and washbasin/shelf light separately, infinitely dimmable and can be switched on/off LED 55 watt (lifespan > 30.000 hours)

### **EQUIPMENT**

- 1 shaver socket
- 2 x 2 adjustable glass shelves
- storage space across full width
- soft-closing door

### **S