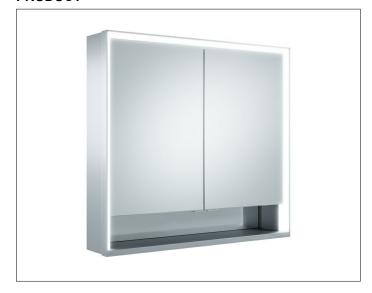

# Royal Lumos 14307171334 Mirror cabinet

#### **PRODUCT**

## **PRODUCT ATTRIBUTES**

wall mounted,

with mirror heating (placed in the centre of the doors), adjustable light colour from 2700 kelvin (warm white) to 6500 kelvin (daylight),

2 hinged double sided crystal mirrored doors,

Body: aluminium silver anodized

interior rear wall mirrored

Operation:

key panel with capacitive touch sensor,

integrated extension function for e.g. ligth switch

Mirror heating:

60 watt, visual display of the heat up period, automatic switch-off is performed after 20 minutes

Illumination:

frame lighting and washbasin/shelf light separately, infinitely dimmable and can be switched on/off LED 55 watt (lifespan > 30.000 hours)

### **EQUIPMENT**

- 1 shaver socket
- 2 x 2 adjustable glass shelves
- storage space across full width
- soft-closing door