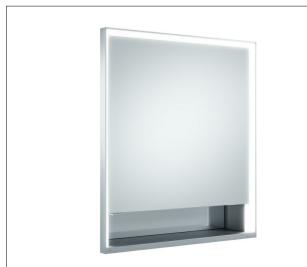

## Royal Lumos 14311171101 Mirror cabinet

# **PRODUCT ATTRIBUTES**

for recessed installation, adjustable light colour from 2700 kelvin (warm white) to 6500 kelvin (daylight), 1 hinged double sided crystal mirrored door, Body: aluminium silver anodized interior rear wall mirrored Operation: key panel with capacitive touch sensor, integrated extension function for e.g. ligth switch Illumination: frame lighting and washbasin/shelf light separately, infinitely dimmable and can be switched on/off LED 54 watt (lifespan > 30.000 hours) infinitely dimmable EEK: C , 54 kWh/1000h

#### EQUIPMENT

- 1 socket
- 2 adjustable glass shelves
- storage space across full width
- soft-closing doors

SURFACE silver anodized/right hand