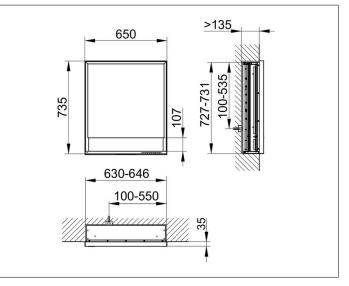

# PRODUCT DATA SHEET

## Royal Lumos 14311171101 Mirror cabinet

### PRODUCT



## DRAWING



KEUCC

# **PRODUCT ATTRIBUTES**

for recessed installation, adjustable light colour from 2700 kelvin (warm white) to 6500 kelvin (daylight), 1 hinged double sided crystal mirrored door, Body: aluminium silver anodized interior rear wall mirrored Operation: key panel with capacitive touch sensor, integrated extension function for e.g. ligth switch Illumination: frame lighting and washbasin/shelf light separately, infinitely dimmable and can be switched on/off LED 54 watt (lifespan > 30.000 hours) infinitely dimmable EEK: C , 54 kWh/1000h

#### EQUIPMENT

- 1 socket
- 2 adjustable glass shelves
- storage space across full width
- soft-closing doors

SURFACE silver anodized/right hand

#### DIMENSION

650 x 735 x 165 mm