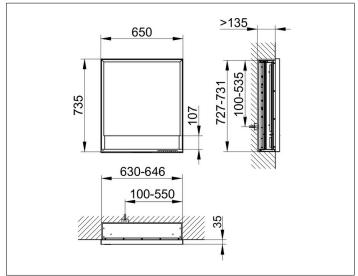

## PRODUCT DATA SHEET



## Royal Lumos 14311171103 Mirror cabinet

#### **PRODUCT**



#### **DRAWING**



## **PRODUCT ATTRIBUTES**

for recessed installation, adjustable light colour from 2700 kelvin (warm white) to 6500 kelvin (daylight), 1 hinged double sided crystal mirrored door, Body: aluminium silver anodized interior rear wall mirrored Operation: key panel with capacitive touch sensor,

key panel with capacitive touch sensor DALI controlled

Illumination:

frame lighting and washbasin/shelf light separately, infinitely dimmable and can be switched on/off LED 54 watt (lifespan > 30.000 hours) infinitely dimmable EEK: C , 54 kWh/1000h

## **EQUIPMENT**

- 1 socket
- 2 adjustable glass shelves
- storage space across full width
- soft-closing doors

### **SURFACE**

silver anodized/right hand

# **DIMENSION**

650 x 735 x 165 mm