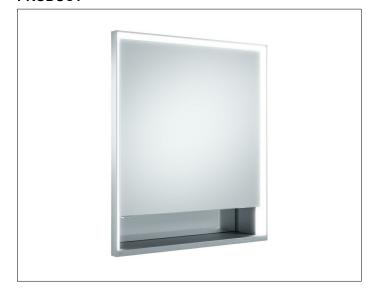

#### **PRODUCT**

## **PRODUCT ATTRIBUTES**

for recessed installation, adjustable light colour from 2700 kelvin (warm white) to 6500 kelvin (daylight), 1 hinged double sided crystal mirrored door, Body: aluminium silver anodized interior rear wall mirrored Operation: key panel with capacitive touch sensor,

## **EQUIPMENT**

- 1 socket
- 2 adjustable glass shelves
- storage space across full width
- soft-closing doors

### **SURFACE**

silver anodized/right hand