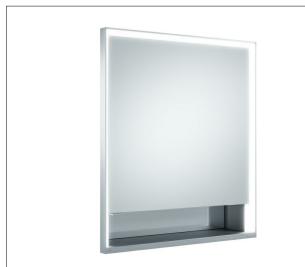

## Royal Lumos 14311171105 Mirror cabinet

# **PRODUCT ATTRIBUTES**

for recessed installation, with mirror heating (placed in the centre of the door), adjustable light colour from 2700 kelvin (warm white) to 6500 kelvin (daylight), 1 hinged double sided crystal mirrored door, Body: aluminium silver anodized interior rear wall mirrored Operation: key panel with capacitive touch sensor, DALI controlled Mirror heating: 30 watt, visual display of the heat up period, automatic switch-off is performed after 20 minutes Illumination: frame lighting and washbasin/shelf light separately, infinitely dimmable and can be switched on/off LED 54 watt (lifespan > 30.000 hours)

### EQUIPMENT

- 1 socket
- 2 adjustable glass shelves
- storage space across full width
- soft-closing door

### SURFACE

silver anodized/right hand