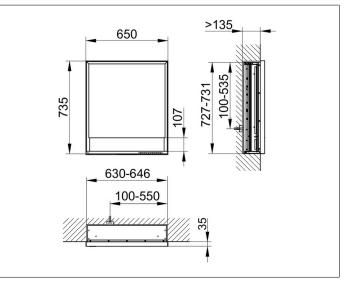

# PRODUCT DATA SHEET

## Royal Lumos 14311171105 Mirror cabinet

### PRODUCT



### DRAWING



KFUCC

# **PRODUCT ATTRIBUTES**

for recessed installation, with mirror heating (placed in the centre of the door), adjustable light colour from 2700 kelvin (warm white) to 6500 kelvin (daylight), 1 hinged double sided crystal mirrored door, Body: aluminium silver anodized interior rear wall mirrored Operation: key panel with capacitive touch sensor, DALI controlled Mirror heating: 30 watt, visual display of the heat up period, automatic switch-off is performed after 20 minutes Illumination: frame lighting and washbasin/shelf light separately, infinitely dimmable and can be switched on/off LED 54 watt (lifespan > 30.000 hours)

### EQUIPMENT

- 1 socket
- 2 adjustable glass shelves
- storage space across full width
- soft-closing door

### SURFACE

silver anodized/right hand

### DIMENSI