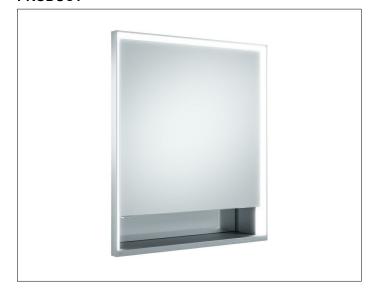

# **Royal Lumos** 14311171111 Mirror cabinet

#### **PRODUCT**

## **PRODUCT ATTRIBUTES**

for recessed installation, adjustable light colour from 2700 kelvin (warm white) to 6500 kelvin (daylight), 1 hinged double sided crystal mirrored door, Body: aluminium silver anodized

interior rear wall mirrored

Operation:

key panel with capacitive touch sensor, integrated extension function for e.g. ligth switch Illumination:

frame lighting and washbasin/shelf light separately, infinitely dimmable and can be switched on/off LED 54 watt (lifespan > 30.000 hours) infinitely dimmable EEK: C , 54 kWh/1000h

## **EQUIPMENT**

- 1 socket
- 2 adjustable glass shelves
- storage space across full width
- soft-closing doors

### **SURFACE**

silver anodized/right hand