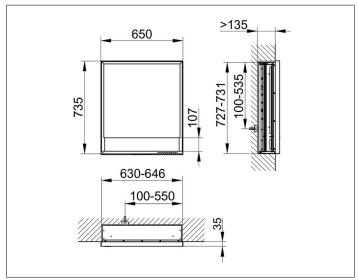

# PRODUCT DATA SHEET



# **Royal Lumos** 14311171111 Mirror cabinet

#### **PRODUCT**



#### **DRAWING**



## **PRODUCT ATTRIBUTES**

for recessed installation, adjustable light colour from 2700 kelvin (warm white) to 6500 kelvin (daylight), 1 hinged double sided crystal mirrored door, Body: aluminium silver anodized

interior rear wall mirrored

Operation:

key panel with capacitive touch sensor, integrated extension function for e.g. ligth switch Illumination:

frame lighting and washbasin/shelf light separately, infinitely dimmable and can be switched on/off LED 54 watt (lifespan > 30.000 hours) infinitely dimmable EEK: C , 54 kWh/1000h

## **EQUIPMENT**

- 1 socket
- 2 adjustable glass shelves
- storage space across full width
- soft-closing doors

### **SURFACE**

silver anodized/right hand

### **DIMENSION**

650 x 735 x 165 mm