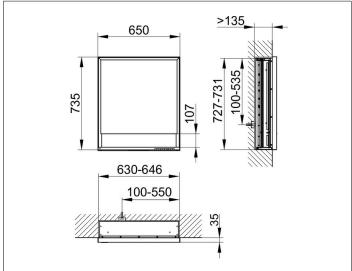

# PRODUCT DATA SHEET



# Royal Lumos 14311171113 Mirror cabinet

#### **PRODUCT**



#### **DRAWING**



## **PRODUCT ATTRIBUTES**

for recessed installation, adjustable light colour from 2700 kelvin (warm white) to 6500 kelvin (daylight), 1 hinged double sided crystal mirrored door, Body: aluminium silver anodized

interior rear wall mirrored

Operation:

key panel with capacitive touch sensor, integrated extension function for e.g. ligth switch Illumination:

frame lighting and washbasin/shelf light separately, infinitely dimmable and can be switched on/off LED 54 watt (lifespan > 30.000 hours) infinitely dimmable

infinitely dimmable EEK: C , 54 kWh/1000h

## **EQUIPMENT**

- 1 socket
- 2 adjustable glass shelves
- storage space across full width
- soft-closing doors

### **SURFACE**

silver anodized/right hand

### **DIMENSION**

650 x 735 x 165 mm