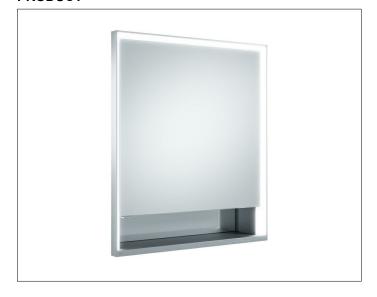

## **PRODUCT ATTRIBUTES**

for recessed installation, adjustable light colour from 2700 kelvin (warm white) to 6500 kelvin (daylight), 1 hinged double sided crystal mirrored door, Body: aluminium silver anodized

interior rear wall mirrored

Operation:

key panel with capacitive touch sensor, integrated extension function for e.g. ligth switch Illumination:

frame lighting and washbasin/shelf light separately, infinitely dimmable and can be switched on/off LED 54 watt (lifespan > 30.000 hours) infinitely dimmable

## **EQUIPMENT**

- 1 socket
- 2 adjustable glass shelves
- storage space across full width
- soft-closing doors

### **SURFACE**

silver anodized/right hand