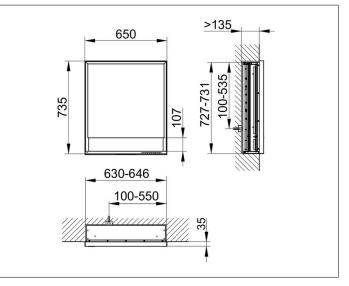

# PRODUCT DATA SHEET

## Royal Lumos 14311171121 Mirror cabinet

### PRODUCT



## DRAWING



KEUCC

# **PRODUCT ATTRIBUTES**

for recessed installation, adjustable light colour from 2700 kelvin (warm white) to 6500 kelvin (daylight), 1 hinged double sided crystal mirrored door, Body: aluminium silver anodized interior rear wall mirrored Operation: key panel with capacitive touch sensor, integrated extension function for e.g. ligth switch Illumination: frame lighting and washbasin/shelf light separately, infinitely dimmable and can be switched on/off LED 54 watt (lifespan > 30.000 hours) infinitely dimmable EEK: C , 54 kWh/1000h

#### EQUIPMENT

- 1 socket
- 2 adjustable glass shelves
- storage space across full width
- soft-closing doors

SURFACE silver anodized/right hand

#### DIMENSION

650 x 735 x 165 mm