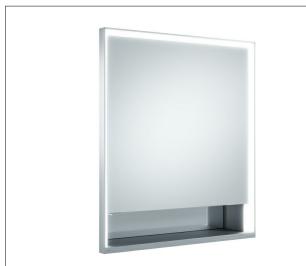

### PRODUCT

# **PRODUCT ATTRIBUTES**

for recessed installation, adjustable light colour from 2700 kelvin (warm white) to 6500 kelvin (daylight), 1 hinged double sided crystal mirrored door, Body: aluminium silver anodized interior rear wall mirrored Operation: key panel with capacitive touch sensor, integrated extension function for e.g. ligth switch Illumination: frame lighting and washbasin/shelf light separately, infinitely dimmable and can be switched on/off LED 54 watt (lifespan > 30.000 hours) infinitely dimmable EEK: C , 54 kWh/1000h

#### EQUIPMENT

- 1 socket
- 2 adjustable glass shelves
- storage space across full width
- soft-closing doors

SURFACE silver anodized/right hand