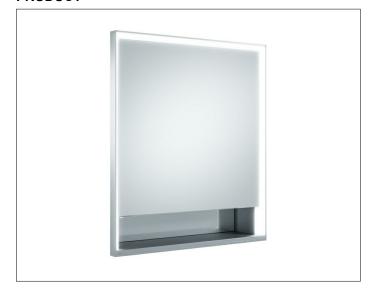

# **Royal Lumos** 14311171123 Mirror cabinet

## **PRODUCT ATTRIBUTES**

for recessed installation, adjustable light colour from 2700 kelvin (warm white) to 6500 kelvin (daylight), 1 hinged double sided crystal mirrored door, Body: aluminium silver anodized interior rear wall mirrored

## **EQUIPMENT**

- 1 socket
- 2 adjustable glass shelves
- storage space across full width
- soft-closing doors

### **SURFACE**

silver anodized/right hand