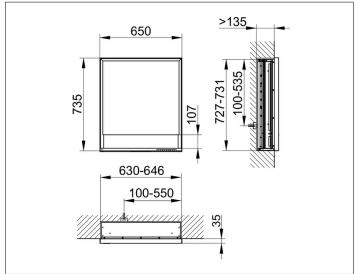

# PRODUCT DATA SHEET



# **Royal Lumos** 14311171123 Mirror cabinet

#### **PRODUCT**



#### **DRAWING**



## **PRODUCT ATTRIBUTES**

for recessed installation, adjustable light colour from 2700 kelvin (warm white) to 6500 kelvin (daylight), 1 hinged double sided crystal mirrored door, Body: aluminium silver anodized interior rear wall mirrored

Operation:

key panel with capacitive touch sensor, integrated extension function for e.g. ligth switch Illumination:

frame lighting and washbasin/shelf light separately, infinitely dimmable and can be switched on/off LED 54 watt (lifespan > 30.000 hours) infinitely dimmable EEK: C , 54 kWh/1000h

## **EQUIPMENT**

- 1 socket
- 2 adjustable glass shelves
- storage space across full width
- soft-closing doors

### **SURFACE**

silver anodized/right hand

### **DIMENSION**

650 x 735 x 165 mm