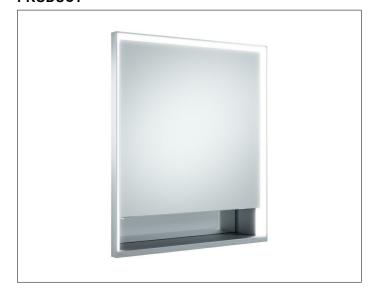

#### **PRODUCT**

# **PRODUCT ATTRIBUTES**

for recessed installation,

with mirror heating (placed in the centre of the door), adjustable light colour from 2700 kelvin (warm white) to 6500 kelvin (daylight),

1 hinged double sided crystal mirrored door, Body: aluminium silver anodized

interior rear wall mirrored

Operation:

key panel with capacitive touch sensor,

DALI controlled

Mirror heating:

30 watt, visual display of the heat up period, automatic switch-off is performed after 20 minutes Illumination:

frame lighting and washbasin/shelf light separately, infinitely dimmable and can be switched on/off LED 54 watt (lifespan > 30.000 hours)

### **EQUIPMENT**

- 1 socket
- 2 adjustable glass shelves
- storage space across full width
- soft-closing door

### **SURFACE**

silver anodized/right hand