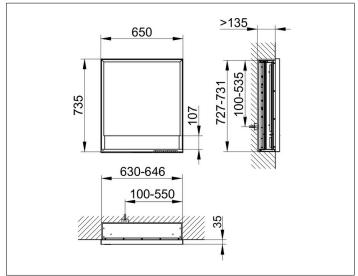

# PRODUCT DATA SHEET



### **Royal Lumos** 14311171125 Mirror cabinet

#### **PRODUCT**



#### **DRAWING**



# **PRODUCT ATTRIBUTES**

for recessed installation,

with mirror heating (placed in the centre of the door), adjustable light colour from 2700 kelvin (warm white) to 6500 kelvin (daylight),

1 hinged double sided crystal mirrored door, Body: aluminium silver anodized

interior rear wall mirrored

Operation:

key panel with capacitive touch sensor,

DALI controlled

Mirror heating:

30 watt, visual display of the heat up period, automatic switch-off is performed after 20 minutes Illumination:

frame lighting and washbasin/shelf light separately, infinitely dimmable and can be switched on/off LED 54 watt (lifespan > 30.000 hours)

### **EQUIPMENT**

- 1 socket
- 2 adjustable glass shelves
- storage space across full width
- soft-closing door

### **SURFACE**

silver anodized/right hand

#