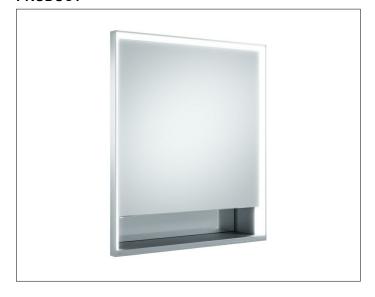

#### **PRODUCT**

## **PRODUCT ATTRIBUTES**

for recessed installation, adjustable light colour from 2700 kelvin (warm white) to 6500 kelvin (daylight), 1 hinged double sided crystal mirrored door, Body: aluminium silver anodized

interior rear wall mirrored

Operation:

key panel with capacitive touch sensor, integrated extension function for e.g. ligth switch Illumination:

frame lighting and washbasin/shelf light separately, infinitely dimmable and can be switched on/off LED 54 watt (lifespan > 30.000 hours) infinitely dimmable EEK: C , 54 kWh/1000h

## **EQUIPMENT**

- 1 shaver socket
- 2 adjustable glass shelves
- storage space across full width
- soft-closing doors

### **SURFACE**

silver anodized/right hand