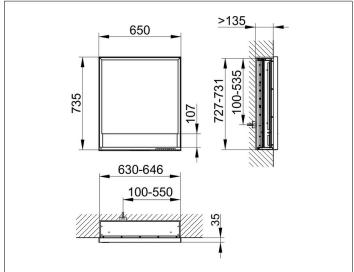

# PRODUCT DATA SHEET



# **Royal Lumos** 14311171131 Mirror cabinet

#### **PRODUCT**



#### **DRAWING**



## **PRODUCT ATTRIBUTES**

for recessed installation, adjustable light colour from 2700 kelvin (warm white) to 6500 kelvin (daylight), 1 hinged double sided crystal mirrored door, Body: aluminium silver anodized

interior rear wall mirrored

Operation:

key panel with capacitive touch sensor, integrated extension function for e.g. ligth switch Illumination:

frame lighting and washbasin/shelf light separately, infinitely dimmable and can be switched on/off LED 54 watt (lifespan > 30.000 hours) infinitely dimmable EEK: C , 54 kWh/1000h

## **EQUIPMENT**

- 1 shaver socket
- 2 adjustable glass shelves
- storage space across full width
- soft-closing doors

### **SURFACE**

silver anodized/right hand

### **DIMENSION**

650 x 735 x 165 mm