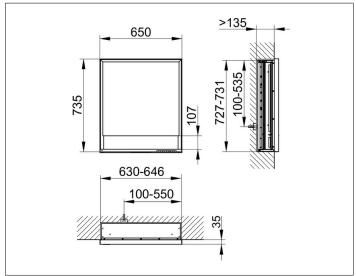

# PRODUCT DATA SHEET



# **Royal Lumos** 14311171133 Mirror cabinet

#### **PRODUCT**



#### **DRAWING**



## **PRODUCT ATTRIBUTES**

for recessed installation, adjustable light colour from 2700 kelvin (warm white) to 6500 kelvin (daylight), 1 hinged double sided crystal mirrored door, Body: aluminium silver anodized interior rear wall mirrored

Operation: key panel with capacitive touch sensor, integrated extension function for e.g. ligth switch Illumination:

frame lighting and washbasin/shelf light separately, infinitely dimmable and can be switched on/off LED 54 watt (lifespan > 30.000 hours) infinitely dimmable EEK: C , 54 kWh/1000h

## **EQUIPMENT**

- 1 shaver socket
- 2 adjustable glass shelves
- storage space across full width
- soft-closing doors

### **SURFACE**

silver anodized/right hand

### **DIMENSION**

650 x 735 x 165 mm