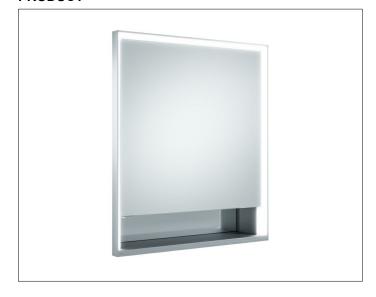

# **Royal Lumos** 14311171133 Mirror cabinet

## **PRODUCT ATTRIBUTES**

for recessed installation, adjustable light colour from 2700 kelvin (warm white) to 6500 kelvin (daylight), 1 hinged double sided crystal mirrored door, Body: aluminium silver anodized interior rear wall mirrored

Operation: key panel with capacitive touch sensor, integrated extension function for e.g. ligth switch Illumination:

frame lighting and washbasin/shelf light separately, infinitely dimmable and can be switched on/off LED 54 watt (lifespan > 30.000 hours) infinitely dimmable EEK: C , 54 kWh/1000h

## **EQUIPMENT**

- 1 shaver socket
- 2 adjustable glass shelves
- storage space across full width
- soft-closing doors

### **SURFACE**

silver anodized/right hand