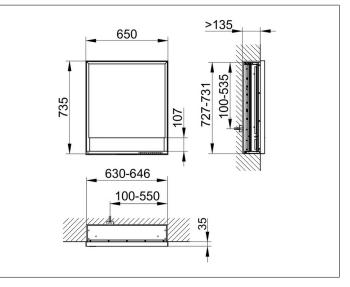

# PRODUCT DATA SHEET

### Royal Lumos 14311171135 Mirror cabinet

### PRODUCT



### DRAWING



KEUCC

## **PRODUCT ATTRIBUTES**

for recessed installation, with mirror heating (placed in the centre of the door), adjustable light colour from 2700 kelvin (warm white) to 6500 kelvin (daylight), 1 hinged double sided crystal mirrored door, Body: aluminium silver anodized interior rear wall mirrored Operation: key panel with capacitive touch sensor, DALI controlled Mirror heating: 30 watt, visual display of the heat up period, automatic switch-off is performed after 20 minutes Illumination: frame lighting and washbasin/shelf light separately, infinitely dimmable and can be switched on/off LED 54 watt (lifespan > 30.000 hours)

### EQUIPMENT

- 1 shaver socket
- 2 adjustable glass shelves
- storage space across full width
- soft-closing door

### SURFACE

silver anodized/right hand

###