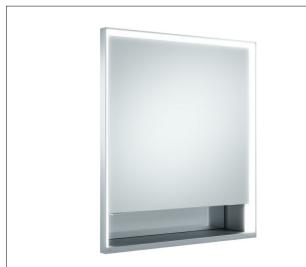

### Royal Lumos 14311171135 Mirror cabinet

## **PRODUCT ATTRIBUTES**

for recessed installation, with mirror heating (placed in the centre of the door), adjustable light colour from 2700 kelvin (warm white) to 6500 kelvin (daylight), 1 hinged double sided crystal mirrored door, Body: aluminium silver anodized interior rear wall mirrored Operation: key panel with capacitive touch sensor, DALI controlled Mirror heating: 30 watt, visual display of the heat up period, automatic switch-off is performed after 20 minutes Illumination: frame lighting and washbasin/shelf light separately, infinitely dimmable and can be switched on/off LED 54 watt (lifespan > 30.000 hours)

### EQUIPMENT

- 1 shaver socket
- 2 adjustable glass shelves
- storage space across full width
- soft-closing door

### SURFACE

silver anodized/right hand