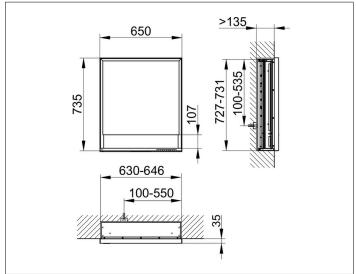

# PRODUCT DATA SHEET



# Royal Lumos 14311171201 Mirror cabinet

#### **PRODUCT**



#### **DRAWING**



## **PRODUCT ATTRIBUTES**

for recessed installation, adjustable light colour from 2700 kelvin (warm white) to 6500 kelvin (daylight), 1 hinged double sided crystal mirrored door, Body: aluminium silver anodized

interior rear wall mirrored

Operation:

key panel with capacitive touch sensor, integrated extension function for e.g. ligth switch Illumination:

frame lighting and washbasin/shelf light separately, infinitely dimmable and can be switched on/off LED 54 watt (lifespan > 30.000 hours) infinitely dimmable

infinitely dimmable EEK: C , 54 kWh/1000h

## **EQUIPMENT**

- 1 socket
- 2 adjustable glass shelves
- storage space across full width
- soft-closing doors

#### **SURFACE**

silver anodized/left hand

### **DIMENSION**

650 x 735 x 165 mm