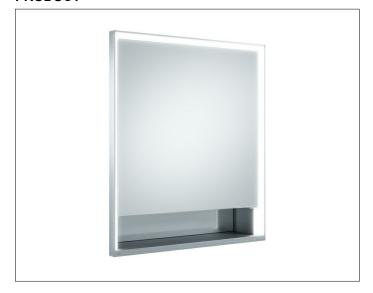

# Royal Lumos 14311171201 Mirror cabinet

## **PRODUCT ATTRIBUTES**

for recessed installation, adjustable light colour from 2700 kelvin (warm white) to 6500 kelvin (daylight), 1 hinged double sided crystal mirrored door, Body: aluminium silver anodized

interior rear wall mirrored

Operation:

key panel with capacitive touch sensor, integrated extension function for e.g. ligth switch Illumination:

frame lighting and washbasin/shelf light separately, infinitely dimmable and can be switched on/off LED 54 watt (lifespan > 30.000 hours) infinitely dimmable

## **EQUIPMENT**

- 1 socket
- 2 adjustable glass shelves
- storage space across full width
- soft-closing doors