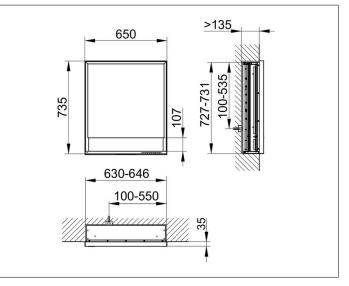

# PRODUCT DATA SHEET

## Royal Lumos 14311171203 Mirror cabinet

#### PRODUCT



## DRAWING



KEUCC

# **PRODUCT ATTRIBUTES**

for recessed installation, adjustable light colour from 2700 kelvin (warm white) to 6500 kelvin (daylight), 1 hinged double sided crystal mirrored door, Body: aluminium silver anodized interior rear wall mirrored Operation: key panel with capacitive touch sensor, DALI controlled Illumination: frame lighting and washbasin/shelf light separately, infinitely dimmable and can be switched on/off LED 54 watt (lifespan > 30.000 hours) infinitely dimmable EEK: C , 54 kWh/1000h

## EQUIPMENT

- 1 socket
- 2 adjustable glass shelves
- storage space across full width
- soft-closing doors

SURFACE silver anodized/left hand

#### DIMENSION

650 x 735 x 165 mm