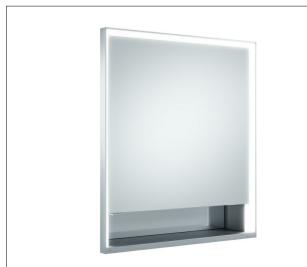

## Royal Lumos 14311171203 Mirror cabinet

# **PRODUCT ATTRIBUTES**

for recessed installation, adjustable light colour from 2700 kelvin (warm white) to 6500 kelvin (daylight), 1 hinged double sided crystal mirrored door, Body: aluminium silver anodized interior rear wall mirrored Operation: key panel with capacitive touch sensor, DALI controlled Illumination: frame lighting and washbasin/shelf light separately, infinitely dimmable and can be switched on/off LED 54 watt (lifespan > 30.000 hours) infinitely dimmable EEK: C , 54 kWh/1000h

## EQUIPMENT

- 1 socket
- 2 adjustable glass shelves
- storage space across full width
- soft-closing doors

SURFACE silver anodized/left hand