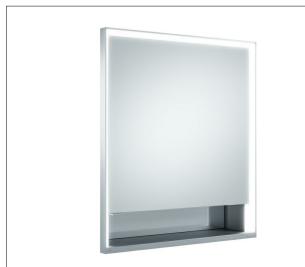

## **PRODUCT ATTRIBUTES**

for recessed installation, with mirror heating (placed in the centre of the door), adjustable light colour from 2700 kelvin (warm white) to 6500 kelvin (daylight), 1 hinged double sided crystal mirrored door, Body: aluminium silver anodized interior rear wall mirrored Operation: key panel with capacitive touch sensor, DALI controlled Mirror heating: 30 watt, visual display of the heat up period, automatic switch-off is performed after 20 minutes Illumination: frame lighting and washbasin/shelf light separately, infinitely dimmable and can be switched on/off LED 54 watt (lifespan > 30.000 hours)

### EQUIPMENT

- 1 socket
- 2 adjustable glass shelves
- storage space across full width
- soft-closing door

### SURFACE

silver anodized/left hand

### DIMENSION

650 x 735 x 165 mm