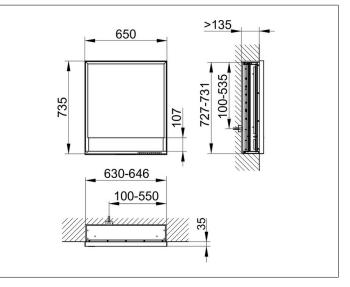

# PRODUCT DATA SHEET

### Royal Lumos 14311171205 Mirror cabinet

### PRODUCT



### DRAWING



KEUCC

## **PRODUCT ATTRIBUTES**

for recessed installation, with mirror heating (placed in the centre of the door), adjustable light colour from 2700 kelvin (warm white) to 6500 kelvin (daylight), 1 hinged double sided crystal mirrored door, Body: aluminium silver anodized interior rear wall mirrored Operation: key panel with capacitive touch sensor, DALI controlled Mirror heating: 30 watt, visual display of the heat up period, automatic switch-off is performed after 20 minutes Illumination: frame lighting and washbasin/shelf light separately, infinitely dimmable and can be switched on/off LED 54 watt (lifespan > 30.000 hours)

### EQUIPMENT

- 1 socket
- 2 adjustable glass shelves
- storage space across full width
- soft-closing door

### SURFACE

silver anodized/left hand

### DIMENSI