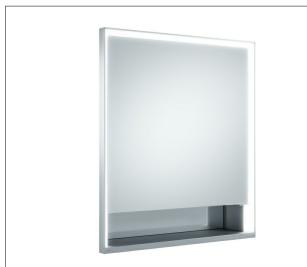

## Royal Lumos 14311171211 Mirror cabinet

# **PRODUCT ATTRIBUTES**

for recessed installation, adjustable light colour from 2700 kelvin (warm white) to 6500 kelvin (daylight), 1 hinged double sided crystal mirrored door, Body: aluminium silver anodized interior rear wall mirrored Operation: key panel with capacitive touch sensor, integrated extension function for e.g. ligth switch Illumination: frame lighting and washbasin/shelf light separately, infinitely dimmable and can be switched on/off LED 54 watt (lifespan > 30.000 hours) infinitely dimmable EEK: C , 54 kWh/1000h

#### EQUIPMENT

- 1 socket
- 2 adjustable glass shelves
- storage space across full width
- soft-closing doors

SURFACE silver anodized/left hand