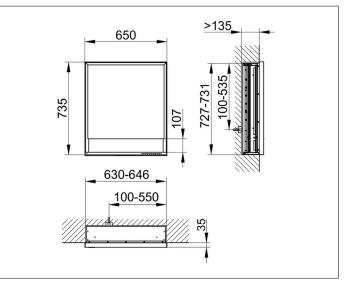

# PRODUCT DATA SHEET

## Royal Lumos 14311171211 Mirror cabinet

## PRODUCT



## DRAWING



KEUCC

# **PRODUCT ATTRIBUTES**

for recessed installation, adjustable light colour from 2700 kelvin (warm white) to 6500 kelvin (daylight), 1 hinged double sided crystal mirrored door, Body: aluminium silver anodized interior rear wall mirrored Operation: key panel with capacitive touch sensor, integrated extension function for e.g. ligth switch Illumination: frame lighting and washbasin/shelf light separately, infinitely dimmable and can be switched on/off LED 54 watt (lifespan > 30.000 hours) infinitely dimmable EEK: C , 54 kWh/1000h

#### EQUIPMENT

- 1 socket
- 2 adjustable glass shelves
- storage space across full width
- soft-closing doors

SURFACE silver anodized/left hand

#### DIMENSION

650 x 735 x 165 mm