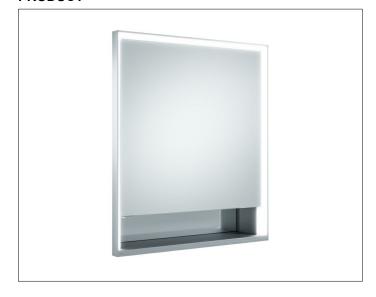

#### **PRODUCT**

## **PRODUCT ATTRIBUTES**

for recessed installation, adjustable light colour from 2700 kelvin (warm white) to 6500 kelvin (daylight), 1 hinged double sided crystal mirrored door, Body: aluminium silver anodized interior rear wall mirrored Operation: key panel with capacitive touch sensor, DÁLI controlled Illumination:

## **EQUIPMENT**

- 1 socket
- 2 adjustable glass shelves
- storage space across full width
- soft-closing doors

#### **SURFACE**

silver anodized/left hand