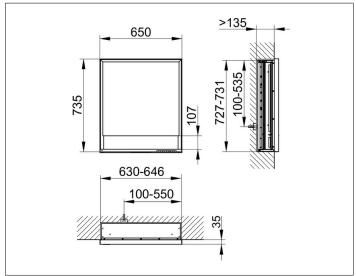

# PRODUCT DATA SHEET



# **Royal Lumos** 14311171213 Mirror cabinet

#### **PRODUCT**



#### **DRAWING**



## **PRODUCT ATTRIBUTES**

for recessed installation, adjustable light colour from 2700 kelvin (warm white) to 6500 kelvin (daylight), 1 hinged double sided crystal mirrored door, Body: aluminium silver anodized interior rear wall mirrored Operation: key panel with capacitive touch sensor, DÁLI controlled Illumination:

frame lighting and washbasin/shelf light separately, infinitely dimmable and can be switched on/off LED 54 watt (lifespan > 30.000 hours) infinitely dimmable EEK: C , 54 kWh/1000h

## **EQUIPMENT**

- 1 socket
- 2 adjustable glass shelves
- storage space across full width
- soft-closing doors

#### **SURFACE**

silver anodized/left hand

### **DIMENSION**

650 x 735 x 165 mm