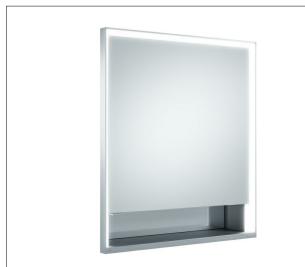

### Royal Lumos 14311171215 Mirror cabinet

## **PRODUCT ATTRIBUTES**

for recessed installation, with mirror heating (placed in the centre of the door), adjustable light colour from 2700 kelvin (warm white) to 6500 kelvin (daylight), 1 hinged double sided crystal mirrored door, Body: aluminium silver anodized interior rear wall mirrored Operation: key panel with capacitive touch sensor, DALI controlled Mirror heating: 30 watt, visual display of the heat up period, automatic switch-off is performed after 20 minutes Illumination: frame lighting and washbasin/shelf light separately, infinitely dimmable and can be switched on/off LED 54 watt (lifespan > 30.000 hours)

### EQUIPMENT

- 1 socket
- 2 adjustable glass shelves
- storage space across full width
- soft-closing door

### SURFACE

silver anodized/left hand