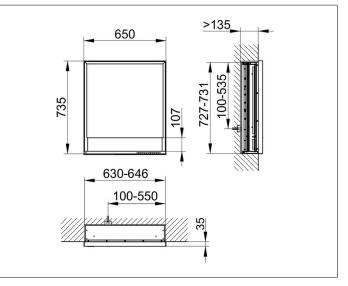

# PRODUCT DATA SHEET

### Royal Lumos 14311171215 Mirror cabinet

### PRODUCT



### DRAWING



KEUCC

## **PRODUCT ATTRIBUTES**

for recessed installation, with mirror heating (placed in the centre of the door), adjustable light colour from 2700 kelvin (warm white) to 6500 kelvin (daylight), 1 hinged double sided crystal mirrored door, Body: aluminium silver anodized interior rear wall mirrored Operation: key panel with capacitive touch sensor, DALI controlled Mirror heating: 30 watt, visual display of the heat up period, automatic switch-off is performed after 20 minutes Illumination: frame lighting and washbasin/shelf light separately, infinitely dimmable and can be switched on/off LED 54 watt (lifespan > 30.000 hours)

### EQUIPMENT

- 1 socket
- 2 adjustable glass shelves
- storage space across full width
- soft-closing door

### SURFACE

silver anodized/left hand

### DIMENSI