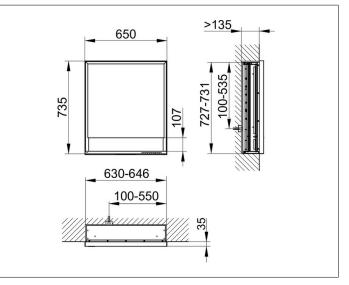

# PRODUCT DATA SHEET

## Royal Lumos 14311171223 Mirror cabinet

#### PRODUCT



### DRAWING



KEUCC

## **PRODUCT ATTRIBUTES**

for recessed installation, adjustable light colour from 2700 kelvin (warm white) to 6500 kelvin (daylight), 1 hinged double sided crystal mirrored door, Body: aluminium silver anodized interior rear wall mirrored Operation: key panel with capacitive touch sensor, DALI controlled Illumination: frame lighting and washbasin/shelf light separately, infinitely dimmable and can be switched on/off LED 54 watt (lifespan > 30.000 hours) infinitely dimmable EEK: C , 54 kWh/1000h

#### EQUIPMENT

- 1 socket
- 2 adjustable glass shelves
- storage space across full width
- soft-closing doors

SURFACE silver anodized/left hand

#### DIMENSION

650 x 735 x 165 mm