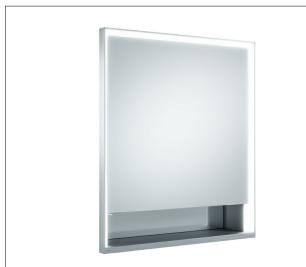

## Royal Lumos 14311171223 Mirror cabinet

## **PRODUCT ATTRIBUTES**

for recessed installation, adjustable light colour from 2700 kelvin (warm white) to 6500 kelvin (daylight), 1 hinged double sided crystal mirrored door, Body: aluminium silver anodized interior rear wall mirrored Operation: key panel with capacitive touch sensor, DALI controlled Illumination: frame lighting and washbasin/shelf light separately, infinitely dimmable and can be switched on/off LED 54 watt (lifespan > 30.000 hours) infinitely dimmable EEK: C , 54 kWh/1000h

#### EQUIPMENT

- 1 socket
- 2 adjustable glass shelves
- storage space across full width
- soft-closing doors

SURFACE silver anodized/left hand