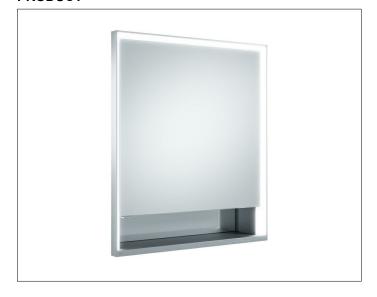

#### **PRODUCT**

# **PRODUCT ATTRIBUTES**

for recessed installation,

with mirror heating (placed in the centre of the door), adjustable light colour from 2700 kelvin (warm white) to 6500 kelvin (daylight),

1 hinged double sided crystal mirrored door, Body: aluminium silver anodized

interior rear wall mirrored

Operation:

key panel with capacitive touch sensor,

DALI controlled

Mirror heating:

30 watt, visual display of the heat up period, automatic switch-off is performed after 20 minutes Illumination:

frame lighting and washbasin/shelf light separately, infinitely dimmable and can be switched on/off LED 54 watt (lifespan > 30.000 hours)

### **EQUIPMENT**

- 1 socket
- 2 adjustable glass shelves
- storage space across full width
- soft-closing door