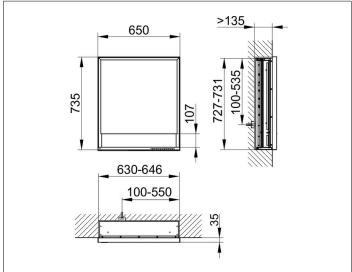

# PRODUCT DATA SHEET



### **Royal Lumos** 14311171225 Mirror cabinet

#### **PRODUCT**



#### **DRAWING**



# **PRODUCT ATTRIBUTES**

for recessed installation,

with mirror heating (placed in the centre of the door), adjustable light colour from 2700 kelvin (warm white) to 6500 kelvin (daylight),

1 hinged double sided crystal mirrored door, Body: aluminium silver anodized

interior rear wall mirrored

Operation:

key panel with capacitive touch sensor,

DALI controlled

Mirror heating:

30 watt, visual display of the heat up period, automatic switch-off is performed after 20 minutes Illumination:

frame lighting and washbasin/shelf light separately, infinitely dimmable and can be switched on/off LED 54 watt (lifespan > 30.000 hours)

### **EQUIPMENT**

- 1 socket
- 2 adjustable glass shelves
- storage space across full width
- soft-closing door

### **SURFACE**

silver anodized/left hand

##