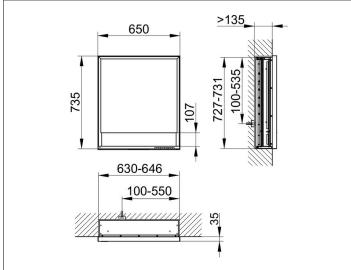

# PRODUCT DATA SHEET



## **Royal Lumos** 14311171231 Mirror cabinet

#### **PRODUCT**



#### **DRAWING**



### **PRODUCT ATTRIBUTES**

for recessed installation, adjustable light colour from 2700 kelvin (warm white) to 6500 kelvin (daylight), 1 hinged double sided crystal mirrored door, Body: aluminium silver anodized interior rear wall mirrored Operation:

key panel with capacitive touch sensor, integrated extension function for e.g. ligth switch Illumination:

frame lighting and washbasin/shelf light separately, infinitely dimmable and can be switched on/off LED 54 watt (lifespan > 30.000 hours) infinitely dimmable EEK: C , 54 kWh/1000h

### **EQUIPMENT**

- 1 shaver socket
- 2 adjustable glass shelves
- storage space across full width
- soft-closing doors

### **SURFACE**

silver anodized/left hand

### **DIMENSION**

650 x 735 x 165 mm