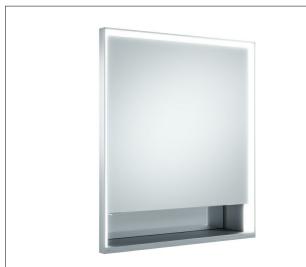

#### PRODUCT

### **PRODUCT ATTRIBUTES**

for recessed installation, adjustable light colour from 2700 kelvin (warm white) to 6500 kelvin (daylight), 1 hinged double sided crystal mirrored door, Body: aluminium silver anodized interior rear wall mirrored Operation: key panel with capacitive touch sensor, DALI controlled Illumination: frame lighting and washbasin/shelf light separately, infinitely dimmable and can be switched on/off LED 54 watt (lifespan > 30.000 hours) infinitely dimmable EEK: C , 54 kWh/1000h

## EQUIPMENT

- 1 shaver socket
- 2 adjustable glass shelves storage space across full width
- storage space across to - soft-closing doors

SURFACE silver anodized/left hand