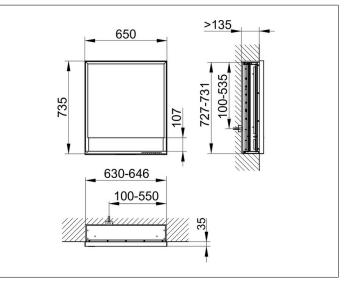

# PRODUCT DATA SHEET

### Royal Lumos 14311171233 Mirror cabinet

#### PRODUCT



#### DRAWING



KEUCC

### **PRODUCT ATTRIBUTES**

for recessed installation, adjustable light colour from 2700 kelvin (warm white) to 6500 kelvin (daylight), 1 hinged double sided crystal mirrored door, Body: aluminium silver anodized interior rear wall mirrored Operation: key panel with capacitive touch sensor, DALI controlled Illumination: frame lighting and washbasin/shelf light separately, infinitely dimmable and can be switched on/off LED 54 watt (lifespan > 30.000 hours) infinitely dimmable EEK: C , 54 kWh/1000h

## EQUIPMENT

- 1 shaver socket
- 2 adjustable glass shelves storage space across full width
- storage space across to - soft-closing doors

SURFACE silver anodized/left hand

#### DIMENSION

650 x 735 x 165 mm