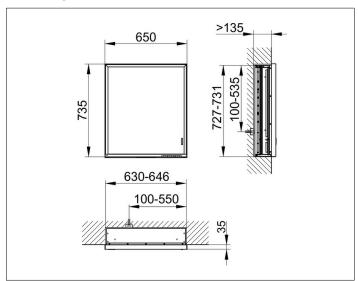

# PRODUCT DATA SHEET



# Royal Lumos 14311172101 Mirror cabinet

#### **PRODUCT**



#### **DRAWING**



## **PRODUCT ATTRIBUTES**

for recessed installation, adjustable light colour from 2700 kelvin (warm white) to 6500 kelvin (daylight), 1 hinged double sided crystal mirrored door, Body: aluminium silver anodized

interior rear wall mirrored

Operation:

key panel with capacitive touch sensor, integrated extension function for e.g. ligth switch Illumination:

frame lighting and washbasin/shelf light separately, infinitely dimmable and can be switched on/off LED 54 watt (lifespan > 30.000 hours) infinitely dimmable

infinitely dimmable EEK: C , 54 kWh/1000h

## **EQUIPMENT**

- 1 socket
- 2 adjustable glass shelves
- hidden storage space across full width
- soft-closing doors

### **SURFACE**

silver anodized/right hand

### **DIMENSION**

650 x 735 x 165 mm