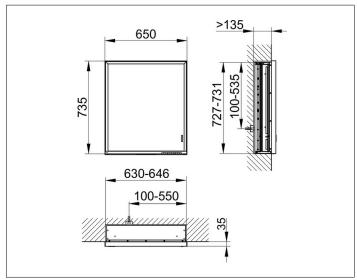

# PRODUCT DATA SHEET



# **Royal Lumos** 14311172103 Mirror cabinet

#### **PRODUCT**



#### **DRAWING**



## **PRODUCT ATTRIBUTES**

wall mounted,

adjustable light colour from 2700 kelvin (warm white) to 6500 kelvin (daylight),

1 hinged double sided crystal mirrored door,

Body: aluminium silver anodized

Body panels and interior rear wall mirrored

Operation:

key panel with capacitive touch sensor,

DÁLI controlled

Illumination:

frame lighting and washbasin/shelf light separately, infinitely dimmable and can be switched on/off

LED 54 watt (lifespan > 30.000 hours)

infinitely dimmable EEK: C , 54 kWh/1000h

## **EQUIPMENT**

- 1 socket
- 2 adjustable glass shelves
- hidden storage space across full width
- soft-closing doors

### **SURFACE**

silver anodized/right hand

### **DIMENSION**

650 x 735 x 165 mm