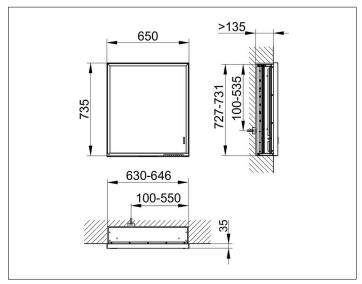

# PRODUCT DATA SHEET



# **Royal Lumos** 14311172113 Mirror cabinet

#### **PRODUCT**



#### **DRAWING**



## **PRODUCT ATTRIBUTES**

wall mounted,

adjustable light colour from 2700 kelvin (warm white) to 6500 kelvin (daylight),

1 hinged double sided crystal mirrored door,

Body: aluminium silver anodized

Body panels and interior rear wall mirrored

Operation:

key panel with capacitive touch sensor,

DÁLI controlled

Illumination:

frame lighting and washbasin/shelf light separately, infinitely dimmable and can be switched on/off

LED 54 watt (lifespan > 30.000 hours)

infinitely dimmable EEK: C , 54 kWh/1000h

## **EQUIPMENT**

- 1 socket
- 2 adjustable glass shelves
- hidden storage space across full width
- soft-closing doors

### **SURFACE**

silver anodized/right hand

### **DIMENSION**

650 x 735 x 165 mm