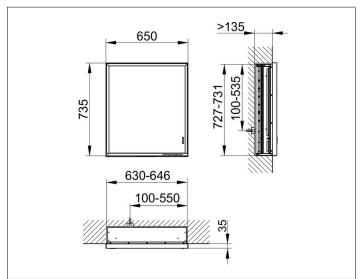

# PRODUCT DATA SHEET



# **Royal Lumos** 14311172133 Mirror cabinet

#### **PRODUCT**



#### **DRAWING**



## **PRODUCT ATTRIBUTES**

wall mounted,

adjustable light colour from 2700 kelvin (warm white) to 6500 kelvin (daylight),

1 hinged double sided crystal mirrored door,

Body: aluminium silver anodized

Body panels and interior rear wall mirrored

Operation:

key panel with capacitive touch sensor,

DÁLI controlled

Illumination:

frame lighting and washbasin/shelf light separately, infinitely dimmable and can be switched on/off

LED 54 watt (lifespan > 30.000 hours)

infinitely dimmable EEK: C , 54 kWh/1000h

## **EQUIPMENT**

- 1 shaver socket
- 2 adjustable glass shelves
- hidden storage space across full width
- soft-closing doors

### **SURFACE**

silver anodized/right hand

### **DIMENSION**

650 x 735 x 165 mm