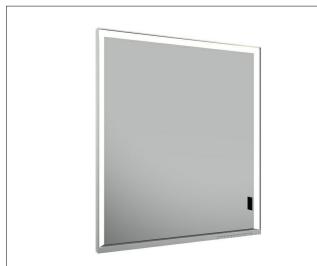

### Royal Lumos 14311172201 Mirror cabinet

### PRODUCT

### **PRODUCT ATTRIBUTES**

for recessed installation, adjustable light colour from 2700 kelvin (warm white) to 6500 kelvin (daylight), 1 hinged double sided crystal mirrored door, Body: aluminium silver anodized interior rear wall mirrored Operation: key panel with capacitive touch sensor, integrated extension function for e.g. ligth switch Illumination: frame lighting and washbasin/shelf light separately, infinitely dimmable and can be switched on/off LED 54 watt (lifespan > 30.000 hours) infinitely dimmable EEK: C , 54 kWh/1000h