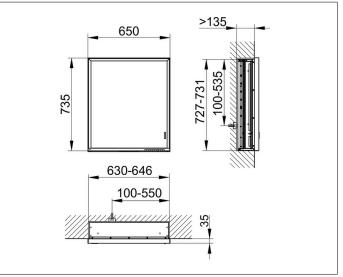

# PRODUCT DATA SHEET

### Royal Lumos 14311172201 Mirror cabinet

### PRODUCT



## DRAWING



KEUCC

### **PRODUCT ATTRIBUTES**

for recessed installation, adjustable light colour from 2700 kelvin (warm white) to 6500 kelvin (daylight), 1 hinged double sided crystal mirrored door, Body: aluminium silver anodized interior rear wall mirrored Operation: key panel with capacitive touch sensor, integrated extension function for e.g. ligth switch Illumination: frame lighting and washbasin/shelf light separately, infinitely dimmable and can be switched on/off LED 54 watt (lifespan > 30.000 hours) infinitely dimmable EEK: C , 54 kWh/1000h

#### EQUIPMENT

- 1 socket
- 2 adjustable glass shelves
- hidden storage space across full width
- soft-closing doors

SURFACE silver anodized/left hand

### DIMENSION

650 x 735 x 165 mm