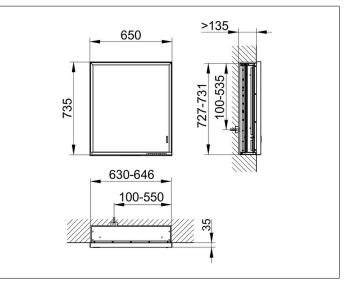

### DRAWING

KEUCC

#### EQUIPMENT

- 1 socket
- 2 adjustable glass shelves
- hidden storage space across full width
- soft-closing doors

SURFACE silver anodized/left hand

DIMENSION

650 x 735 x 165 mm