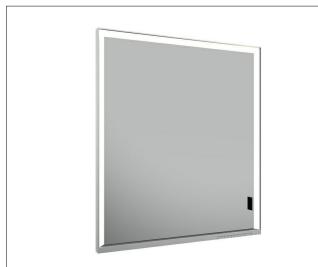

### PRODUCT

## **PRODUCT ATTRIBUTES**

wall mounted, adjustable light colour from 2700 kelvin (warm white) to 6500 kelvin (daylight), 1 hinged double sided crystal mirrored door, Body aluminium silver anodized Body panels and interior rear wall mirrored Operation: key panel with capacitive touch sensor, DALI controlled Illumination: frame lighting and washbasin/shelf light separately, infinitely dimmable and can be switched on/off LED 54 watt (lifespan > 30.000 hours) infinitely dimmable EEK: C , 54 kWh/1000h

#### EQUIPMENT

- 1 socket
- 2 adjustable glass shelves
- hidden storage space across full width
- soft-closing doors

SURFACE silver anodized/left hand

DIMENSION

650 x 735 x 165 mm