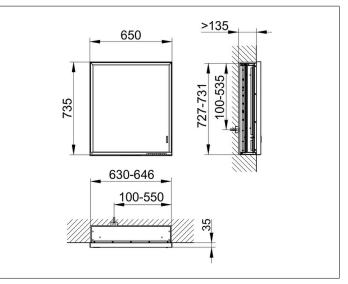

# PRODUCT DATA SHEET

## Royal Lumos 14311172213 Mirror cabinet

#### PRODUCT



### DRAWING



KEUCC

## **PRODUCT ATTRIBUTES**

wall mounted, adjustable light colour from 2700 kelvin (warm white) to 6500 kelvin (daylight), 1 hinged double sided crystal mirrored door, Body: aluminium silver anodized Body panels and interior rear wall mirrored Operation: key panel with capacitive touch sensor, DALI controlled Illumination: frame lighting and washbasin/shelf light separately, infinitely dimmable and can be switched on/off LED 54 watt (lifespan > 30.000 hours) infinitely dimmable EEK: C , 54 kWh/1000h

#### EQUIPMENT

- 1 socket
- 2 adjustable glass shelves
- hidden storage space across full width
- soft-closing doors

SURFACE

silver anodized/left hand

#### DIMENSION

650 x 735 x 165 mm