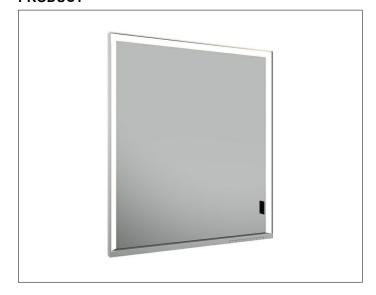

# **Royal Lumos** 14311172223 Mirror cabinet

## **PRODUCT ATTRIBUTES**

wall mounted,

adjustable light colour from 2700 kelvin (warm white) to 6500 kelvin (daylight),

1 hinged double sided crystal mirrored door,

Body: aluminium silver anodized

Body panels and interior rear wall mirrored

Operation:

key panel with capacitive touch sensor,

DÁLI controlled

Illumination:

frame lighting and washbasin/shelf light separately, infinitely dimmable and can be switched on/off

LED 54 watt (lifespan > 30.000 hours)