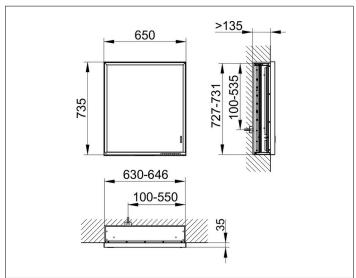

# PRODUCT DATA SHEET



# **Royal Lumos** 14311172223 Mirror cabinet

#### **PRODUCT**



#### **DRAWING**



## **PRODUCT ATTRIBUTES**

wall mounted,

adjustable light colour from 2700 kelvin (warm white) to 6500 kelvin (daylight),

1 hinged double sided crystal mirrored door,

Body: aluminium silver anodized

Body panels and interior rear wall mirrored

Operation:

key panel with capacitive touch sensor,

DÁLI controlled

Illumination:

frame lighting and washbasin/shelf light separately, infinitely dimmable and can be switched on/off

LED 54 watt (lifespan > 30.000 hours)

infinitely dimmable EEK: C , 54 kWh/1000h

## **EQUIPMENT**

- 1 socket
- 2 adjustable glass shelves
- hidden storage space across full width
- soft-closing doors

#### **SURFACE**

silver anodized/left hand

### **DIMENSION**

650 x 735 x 165 mm