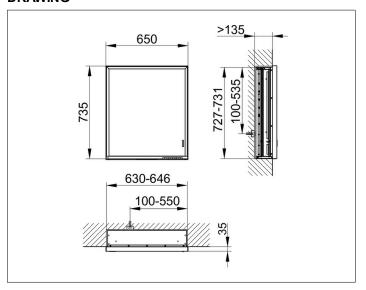

# PRODUCT DATA SHEET



# **Royal Lumos** 14311172233 Mirror cabinet

#### **PRODUCT**



#### **DRAWING**



## **PRODUCT ATTRIBUTES**

wall mounted,

adjustable light colour from 2700 kelvin (warm white) to 6500 kelvin (daylight),

1 hinged double sided crystal mirrored door,

Body: aluminium silver anodized

Body panels and interior rear wall mirrored

Operation:

key panel with capacitive touch sensor,

DÁLI controlled

Illumination:

frame lighting and washbasin/shelf light separately, infinitely dimmable and can be switched on/off

LED 54 watt (lifespan > 30.000 hours)

infinitely dimmable EEK: C , 54 kWh/1000h

## **EQUIPMENT**

- 1 shaver socket
- 2 adjustable glass shelves
- hidden storage space across full width
- soft-closing doors

#### **SURFACE**

silver anodized/left hand

### **DIMENSION**

650 x 735 x 165 mm