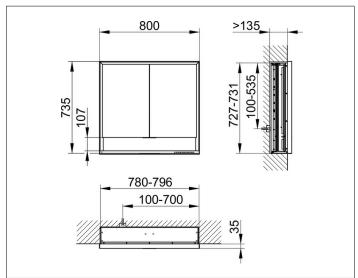

# PRODUCT DATA SHEET



# **Royal Lumos** 14312171301 Mirror cabinet

#### **PRODUCT**



#### **DRAWING**



## **PRODUCT ATTRIBUTES**

for recessed installation, adjustable light colour from 2700 kelvin (warm white) to 6500 kelvin (daylight), 2 hinged double sided crystal mirrored doors, Body: aluminium silver anodized interior rear wall mirrored Operation:

key panel with capacitive touch sensor, integrated extension function for e.g. ligth switch Illumination:

frame lighting and washbasin/shelf light separately, infinitely dimmable and can be switched on/off LED 56 watt (lifespan > 30.000 hours) infinitely dimmable EEK: C , 56 kWh/1000h

## **EQUIPMENT**

- 2 sockets
- 2 x 2 adjustable glass shelves
- storage space across full width
- soft-closing doors

#### **SURFACE**

silver anodized

### **DIMENSION**

800 x 735 x 165 mm