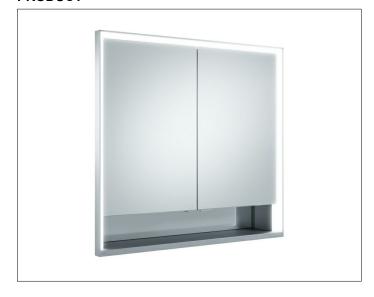

#### **PRODUCT**

## **PRODUCT ATTRIBUTES**

for recessed installation, adjustable light colour from 2700 kelvin (warm white) to 6500 kelvin (daylight), 2 hinged double sided crystal mirrored doors, Body: aluminium silver anodized interior rear wall mirrored Operation:

key panel with capacitive touch sensor, integrated extension function for e.g. ligth switch Illumination:

frame lighting and washbasin/shelf light separately, infinitely dimmable and can be switched on/off LED 56 watt (lifespan > 30.000 hours) infinitely dimmable EEK: C , 56 kWh/1000h

## **EQUIPMENT**

- 2 sockets
- 2 x 2 adjustable glass shelves
- storage space across full width
- soft-closing doors

#### **SURFACE**

silver anodized