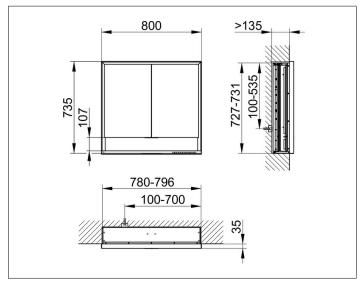

# PRODUCT DATA SHEET



## **Royal Lumos** 14312171304 Mirror cabinet

#### **PRODUCT**



#### **DRAWING**



### **PRODUCT ATTRIBUTES**

for recessed installation,

with mirror heating (placed in the centre of the doors), adjustable light colour from 2700 kelvin (warm white) to 6500 kelvin (daylight),

2 hinged double sided crystal mirrored doors, Body: aluminium silver anodized

interior rear wall mirrored

Operation:

key panel with capacitive touch sensor,

integrated extension function for e.g. ligth switch

Mirror heating:

60 watt, visual display of the heat up period, automatic switch-off is performed after 20 minutes

Illumination:

frame lighting and washbasin/shelf light separately, infinitely dimmable and can be switched on/off LED 56 watt (lifespan > 30.000 hours)

### **EQUIPMENT**

- 2 sockets
- 2 x 2 adjustable glass shelves
- storage space across full width
- soft-closing door