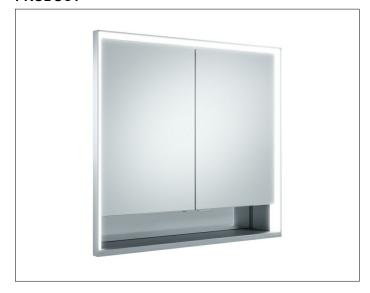

#### **PRODUCT**

### **PRODUCT ATTRIBUTES**

for recessed installation,

with mirror heating (placed in the centre of the doors), adjustable light colour from 2700 kelvin (warm white) to 6500 kelvin (daylight),

2 hinged double sided crystal mirrored doors, Body: aluminium silver anodized

interior rear wall mirrored

Operation:

key panel with capacitive touch sensor,

integrated extension function for e.g. ligth switch

Mirror heating:

60 watt, visual display of the heat up period, automatic switch-off is performed after 20 minutes

Illumination:

frame lighting and washbasin/shelf light separately, infinitely dimmable and can be switched on/off LED 56 watt (lifespan > 30.000 hours)

### **EQUIPMENT**

- 2 sockets
- 2 x 2 adjustable glass shelves
- storage space across full width
- soft-closing door

#### **SURFACE**

silver anodized