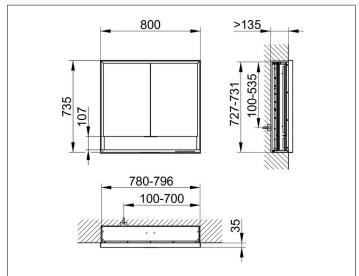

# PRODUCT DATA SHEET



## **Royal Lumos** 14312171311 Mirror cabinet

#### **PRODUCT**



#### **DRAWING**



### **PRODUCT ATTRIBUTES**

for recessed installation, adjustable light colour from 2700 kelvin (warm white) to 6500 kelvin (daylight), 2 hinged double sided crystal mirrored doors, Body: aluminium silver anodized interior rear wall mirrored Operation:

key panel with capacitive touch sensor, integrated extension function for e.g. ligth switch Illumination:

frame lighting and washbasin/shelf light separately, infinitely dimmable and can be switched on/off LED 56 watt (lifespan > 30.000 hours) infinitely dimmable EEK: C , 56 kWh/1000h

### **EQUIPMENT**

- 2 sockets
- 2 x 2 adjustable glass shelves
- storage space across full width
- soft-closing doors

### **SURFACE**

silver anodized

### **DIMENSION**

800 x 735 x 165 mm