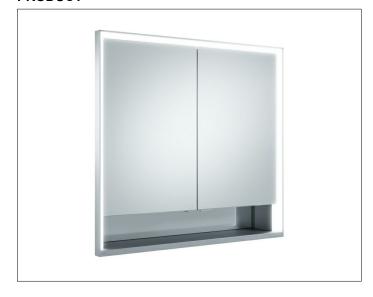

## **Royal Lumos** 14312171311 Mirror cabinet

### **PRODUCT ATTRIBUTES**

for recessed installation, adjustable light colour from 2700 kelvin (warm white) to 6500 kelvin (daylight), 2 hinged double sided crystal mirrored doors, Body: aluminium silver anodized interior rear wall mirrored Operation:

### **EQUIPMENT**

- 2 sockets
- 2 x 2 adjustable glass shelves
- storage space across full width
- soft-closing doors

### **SURFACE**

silver anodized