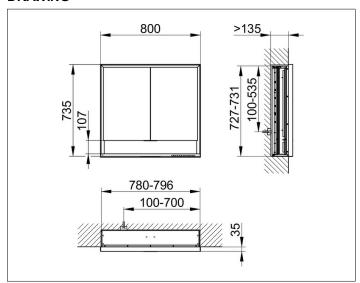

# PRODUCT DATA SHEET



## **Royal Lumos** 14312171314 Mirror cabinet

#### **PRODUCT**



#### **DRAWING**



### **PRODUCT ATTRIBUTES**

for recessed installation,

with mirror heating (placed in the centre of the doors), adjustable light colour from 2700 kelvin (warm white) to 6500 kelvin (daylight),

2 hinged double sided crystal mirrored doors, Body: aluminium silver anodized

interior rear wall mirrored

Operation:

key panel with capacitive touch sensor,

integrated extension function for e.g. ligth switch

Mirror heating:

60 watt, visual display of the heat up period, automatic switch-off is performed after 20 minutes

Illumination:

frame lighting and washbasin/shelf light separately, infinitely dimmable and can be switched on/off LED 56 watt (lifespan > 30.000 hours)

### **EQUIPMENT**

- 2 sockets
- 2 x 2 adjustable glass shelves
- storage space across full width
- soft-closing door