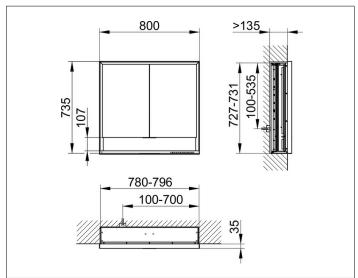

# PRODUCT DATA SHEET



## **Royal Lumos** 14312171324 Mirror cabinet

#### **PRODUCT**



#### **DRAWING**



### **PRODUCT ATTRIBUTES**

for recessed installation,

with mirror heating (placed in the centre of the doors), adjustable light colour from 2700 kelvin (warm white) to 6500 kelvin (daylight),

2 hinged double sided crystal mirrored doors, Body: aluminium silver anodized

interior rear wall mirrored

Operation:

key panel with capacitive touch sensor,

integrated extension function for e.g. ligth switch

Mirror heating:

60 watt, visual display of the heat up period, automatic switch-off is performed after 20 minutes

Illumination:

frame lighting and washbasin/shelf light separately, infinitely dimmable and can be switched on/off LED 56 watt (lifespan > 30.000 hours)

### **EQUIPMENT**

- 2 sockets
- 2 x 2 adjustable glass shelves
- storage space across full width
- soft-closing door