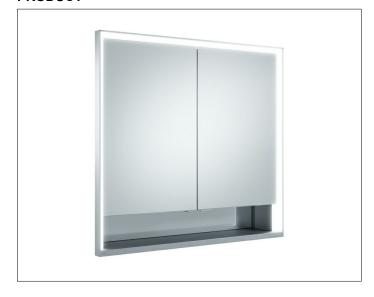

#### **PRODUCT**

### **PRODUCT ATTRIBUTES**

for recessed installation,

with mirror heating (placed in the centre of the doors), adjustable light colour from 2700 kelvin (warm white) to 6500 kelvin (daylight),

2 hinged double sided crystal mirrored doors, Body: aluminium silver anodized

interior rear wall mirrored

Operation:

key panel with capacitive touch sensor,

integrated extension function for e.g. ligth switch

Mirror heating:

60 watt, visual display of the heat up period, automatic switch-off is performed after 20 minutes

Illumination:

frame lighting and washbasin/shelf light separately, infinitely dimmable and can be switched on/off LED 56 watt (lifespan > 30.000 hours)

### **EQUIPMENT**

- 2 sockets
- 2 x 2 adjustable glass shelves
- storage space across full width
- soft-closing door

#### **SURFACE**

silver anodized