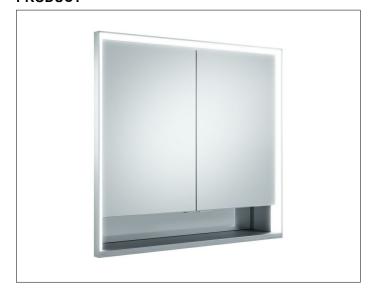

#### **PRODUCT**

## **PRODUCT ATTRIBUTES**

for recessed installation,

with mirror heating (placed in the centre of the doors), adjustable light colour from 2700 kelvin (warm white) to 6500 kelvin (daylight),

2 hinged double sided crystal mirrored doors, Body: aluminium silver anodized

interior rear wall mirrored

Operation:

key panel with capacitive touch sensor,

integrated extension function for e.g. ligth switch

Mirror heating:

60 watt, visual display of the heat up period, automatic switch-off is performed after 20 minutes

Illumination:

frame lighting and washbasin/shelf light separately, infinitely dimmable and can be switched on/off LED 56 watt (lifespan > 30.000 hours)

### **EQUIPMENT**

- 1 shaver socket
- 2 x 2 adjustable glass shelves
- storage space across full width
- soft-closing door

### **SURFACE**

silver anodized