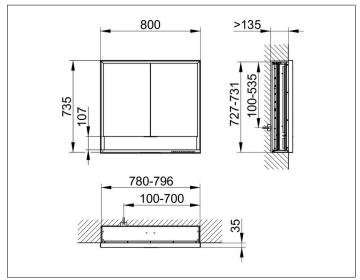

# PRODUCT DATA SHEET



# **Royal Lumos** 14312171334 Mirror cabinet

#### **PRODUCT**



#### **DRAWING**



## **PRODUCT ATTRIBUTES**

for recessed installation,

with mirror heating (placed in the centre of the doors), adjustable light colour from 2700 kelvin (warm white) to 6500 kelvin (daylight),

2 hinged double sided crystal mirrored doors, Body: aluminium silver anodized

interior rear wall mirrored

Operation:

key panel with capacitive touch sensor,

integrated extension function for e.g. ligth switch

Mirror heating:

60 watt, visual display of the heat up period, automatic switch-off is performed after 20 minutes

Illumination:

frame lighting and washbasin/shelf light separately, infinitely dimmable and can be switched on/off LED 56 watt (lifespan > 30.000 hours)

### **EQUIPMENT**

- 1 shaver socket
- 2 x 2 adjustable glass shelves
- storage space across full width
- soft-closing d