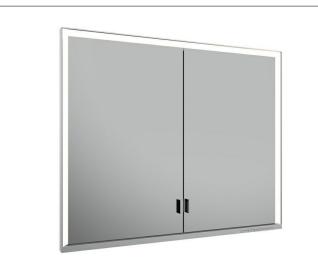

# **PRODUCT ATTRIBUTES**

for recessed installation, adjustable light colour from 2700 kelvin (warm white) to 6500 kelvin (daylight), 2 hinged double sided crystal mirrored doors, Body: aluminium silver anodized interior rear wall mirrored Operation: key panel with capacitive touch sensor, integrated extension function for e.g. ligth switch Illumination: frame lighting and washbasin/shelf light separately, infinitely dimmable and can be switched on/off LED 58 watt (lifespan > 30.000 hours) infinitely dimmable EEK: C , 58 kWh/1000h

### EQUIPMENT

- 2 sockets

- 2 x 2 adjustable glass shelves
- hidden storage space across full width
- soft-closing doors

### SURFACE

silver anodized