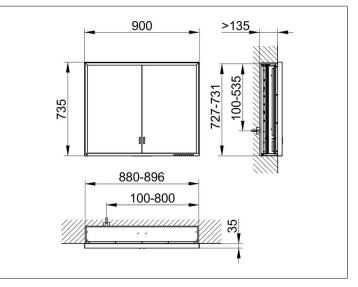

# PRODUCT DATA SHEET

# Royal Lumos 14313172301 Mirror cabinet

## PRODUCT



## DRAWING



KEUCC

# **PRODUCT ATTRIBUTES**

for recessed installation, adjustable light colour from 2700 kelvin (warm white) to 6500 kelvin (daylight), 2 hinged double sided crystal mirrored doors, Body: aluminium silver anodized interior rear wall mirrored Operation: key panel with capacitive touch sensor, integrated extension function for e.g. ligth switch Illumination: frame lighting and washbasin/shelf light separately, infinitely dimmable and can be switched on/off LED 58 watt (lifespan > 30.000 hours) infinitely dimmable EEK: C , 58 kWh/1000h

### EQUIPMENT

- 2 sockets

- 2 x 2 adjustable glass shelves
- hidden storage space across full width
- soft-closing doors

### SURFACE

silver anodized

### DIMENSION

900 x 735 x 165 mm